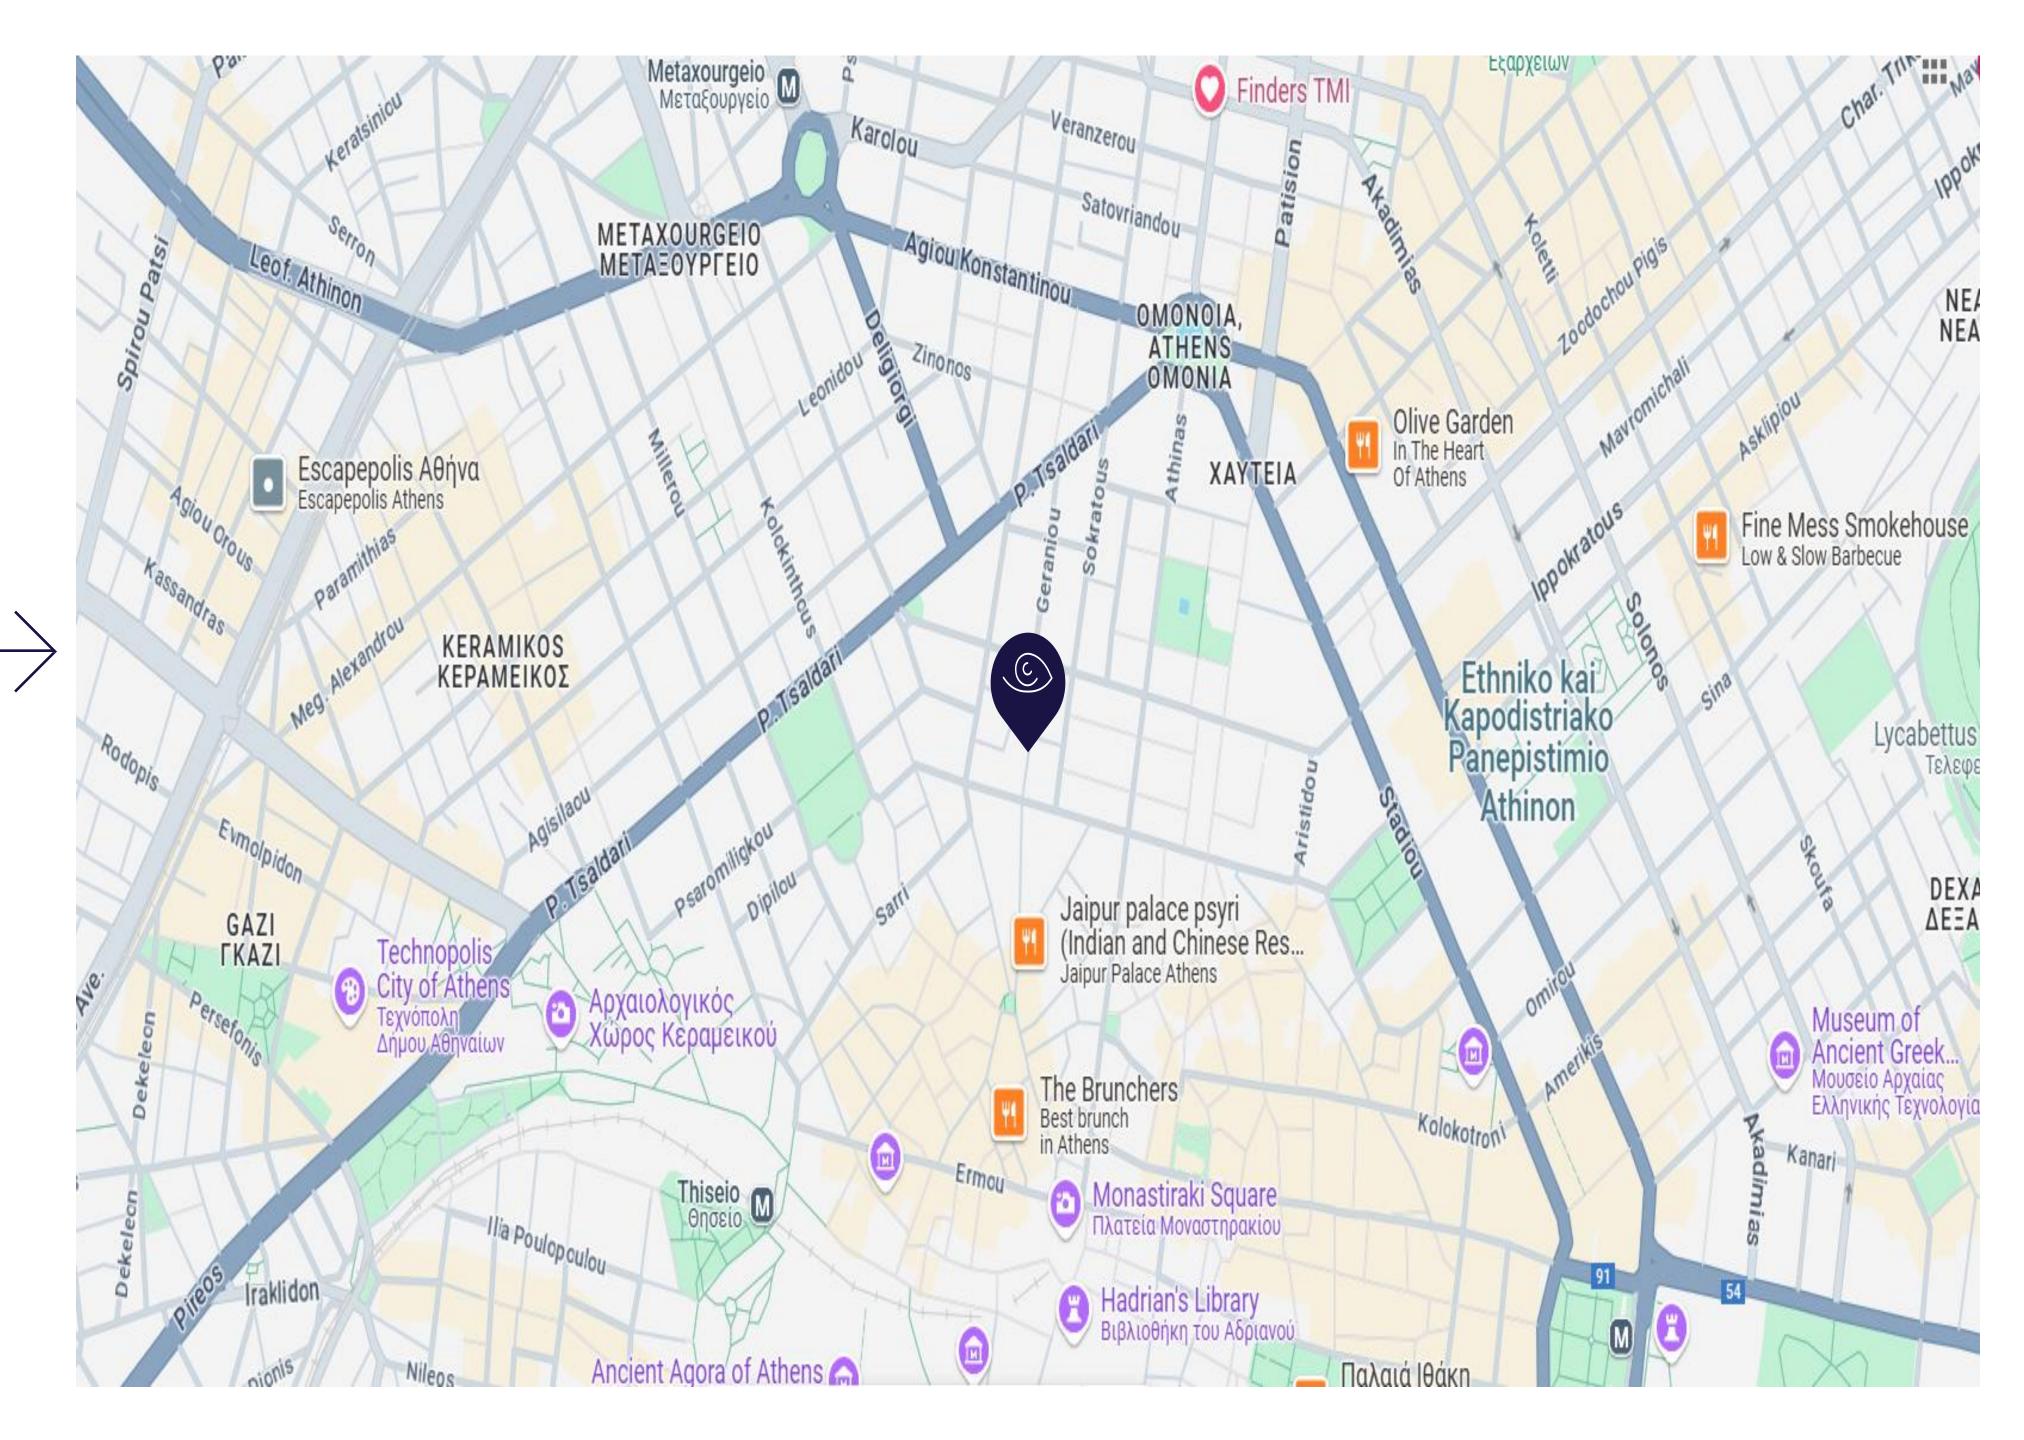

The building has two elevators, and it used to be a bank, that is why the basement has a safe area.

The property is situated near Syntagma, Monastiraki, and Omonia, the pivotal squares of Athens' historical triangle.

# MAP & STREET VIEW