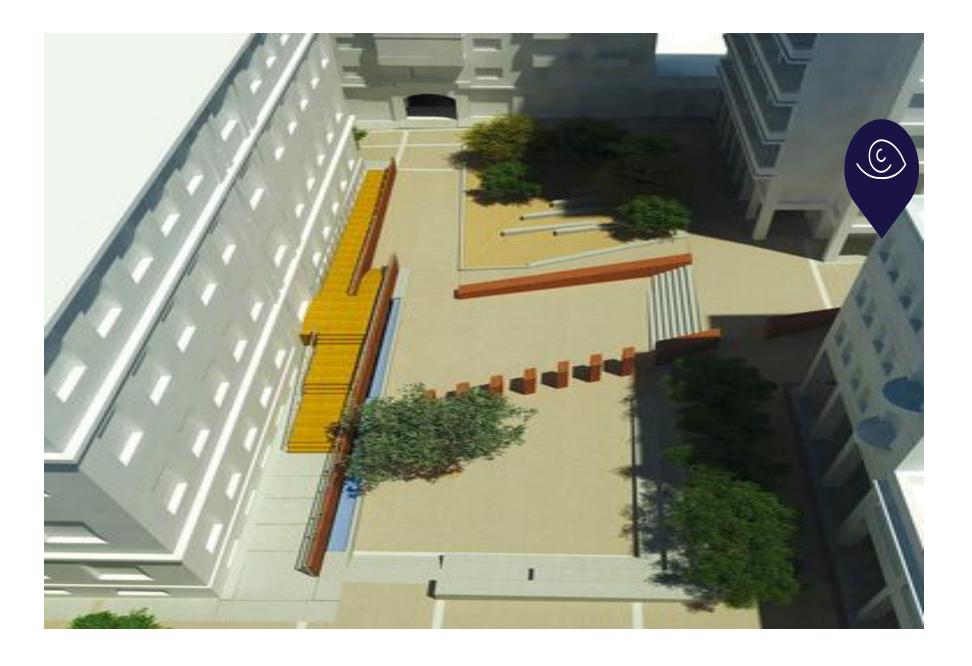

The area is undergoing significant enhancements, including a major renovation of Theater Square, led by the municipality of Athens.

This project aims to elevate the square's cultural significance, improve pedestrian access, and foster a secure, vibrant environment.

# ABOUT THE AREA

This small but emblematic square, located in the center of the capital, behind the city hall of Athens, Theater Square, changes its appearance. The municipality of Athens plans the renovation of the square.

This project achieves the aesthetic and environmental upgrade of the space, the promotion of the cultural elements of the area, the efficiency and accessibility of the public space to pedestrians, the creation of those functional conditions that will favor the strengthening of residential use in the area and sense of security of residents and passers-by 24 hours a day. This renovations will acquire the square to be modernized and to be become part of the route of Omonia again.