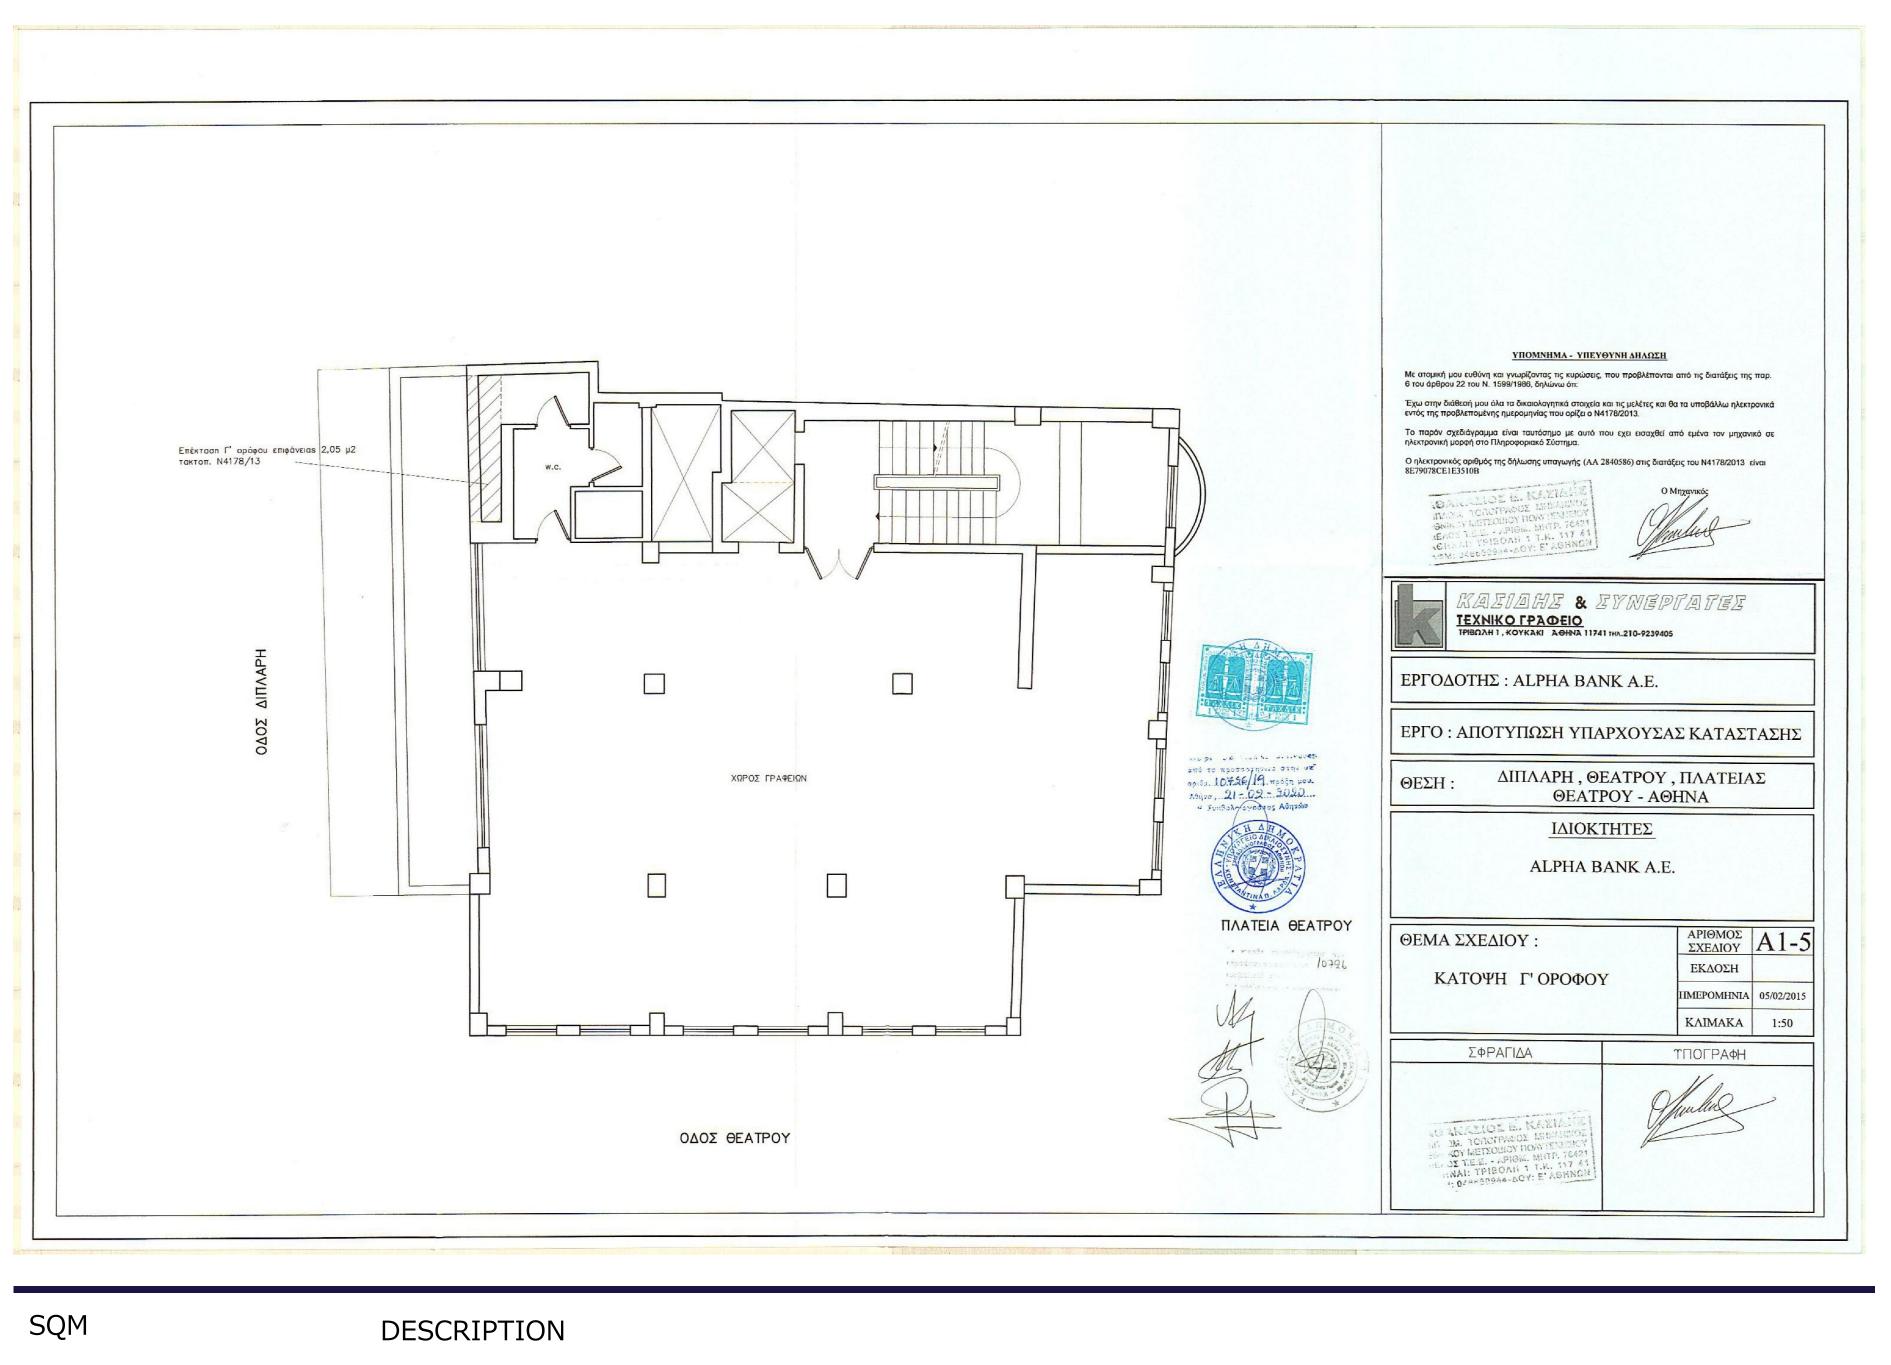

# FLOOR PLAN 3rd FLOOR

195

#### **Office space (open space), elevators, kitchenette, toilets**