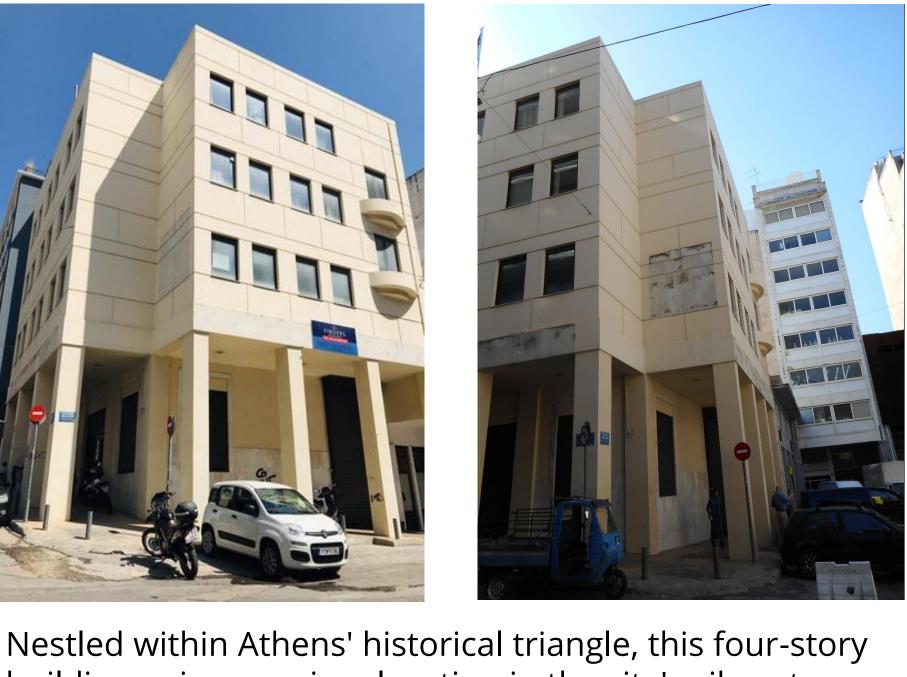

# THEATROU ST, ATHENS HISTORIC TRIANGLE

building enjoys a prime location in the city's vibrant commercial heart.

Steps from iconic landmarks and key attractions, the building features three elegant facades and a charming loft on the fourth floor. With the potential to be transformed into a boutique apartment hotel.

The building has two elevators, and it used to be a bank, that is why the basement has a safe area.

The property is situated near Syntagma, Monastiraki, and Omonia, the pivotal squares of Athens' historical triangle.