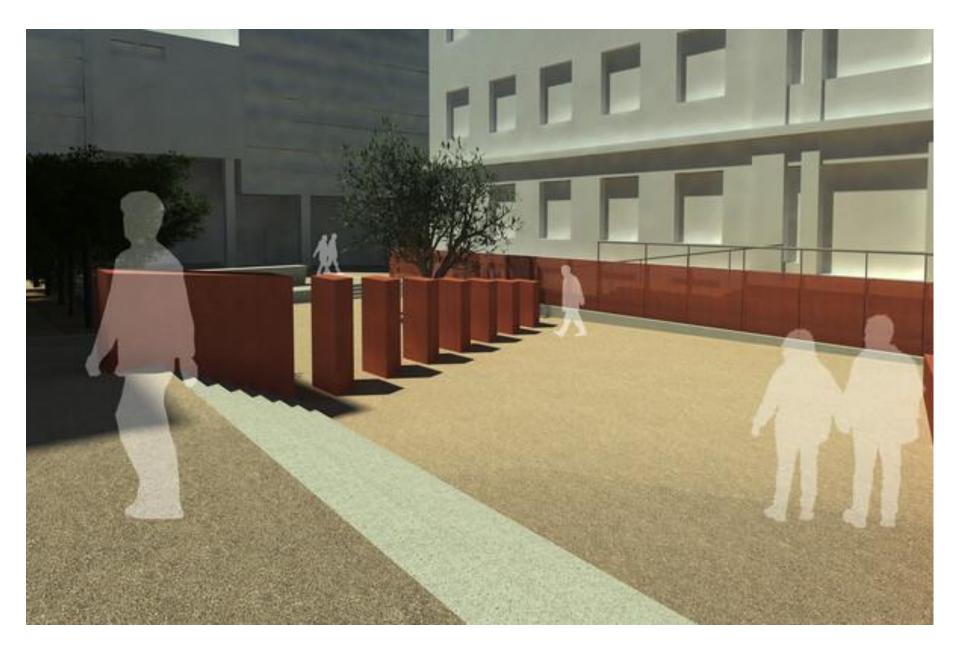

The area is undergoing significant enhancements, including a major renovation of Theater Square, led by the municipality of Athens.

This project aims to elevate the square's cultural significance, improve pedestrian access, and foster a secure, vibrant environment.

# ABOUT THE AREA

This small but emblematic square, located in the center of the capital, behind the city hall of Athens, Theater Square, changes its appearance. The municipality of Athens plans the renovation of the square.

This project achieves the aesthetic and environmental upgrade of the space, the promotion of the cultural elements of the area, the efficiency and accessibility of the public space to pedestrians, the creation of those functional conditions that will favor the strengthening of residential use in the area and sense of security of residents and passers-by 24 hours a day. This renovations will acquire the square to be modernized and to be become part of the route of Omonia again.