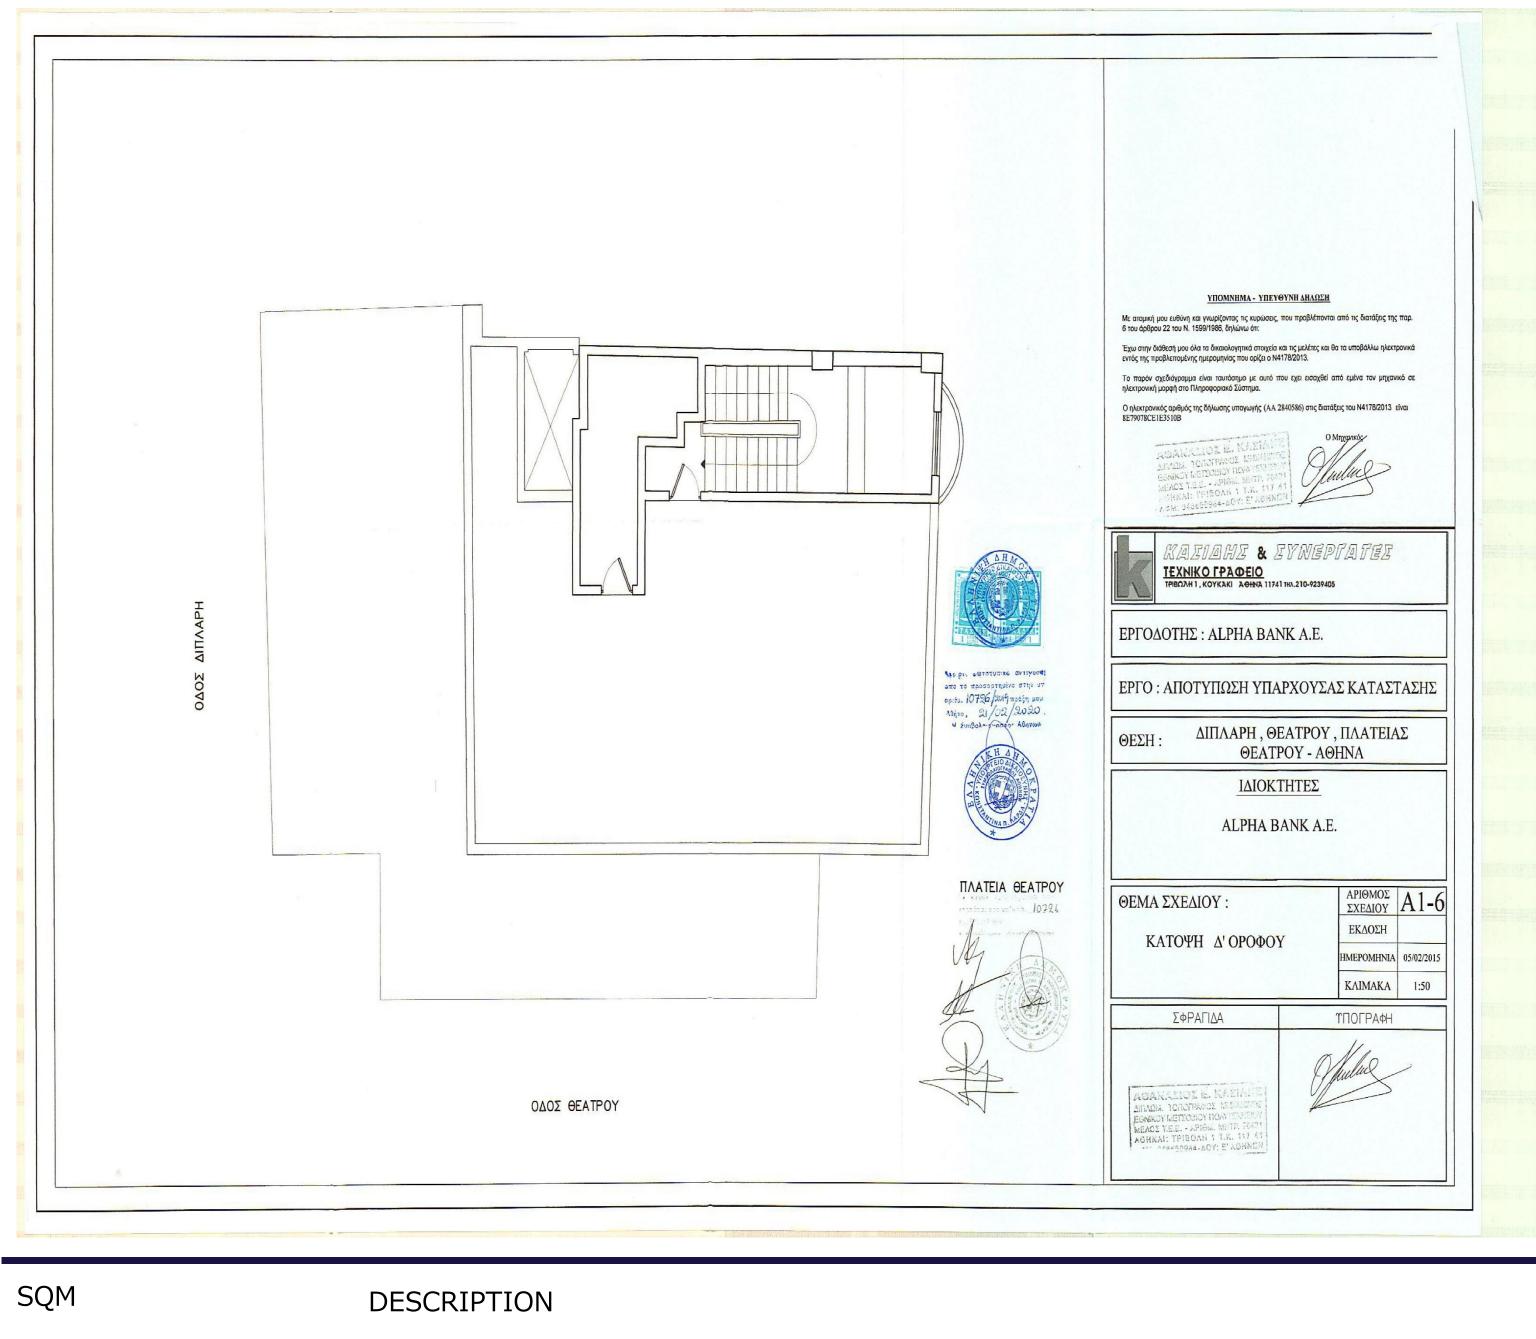

|

### Office space (open space), elevators, kitchenette, toilets



# FLOOR PLAN 3rd FLOOR



195

#### **Office space (open space), elevators, kitchenette, toilets**

# **FLOOR PLAN 4rth FLOOR**



#### Elevators' engine room, exit to the roof



# MAP & STREET VIEW



# ABOUT THE AREA



This small but emblematic square, located in the center of the capital, behind the city hall of Athens, Theater Square, changes its appearance. The municipality of Athens plans the renovation of the square.

This project achieves the aesthetic and environmental upgrade of the space, the promotion of the cultural elements of the area, the efficiency and accessibility of the public space to pedestrians, the creation of those functional conditions that will favor the strengthening of residential use in the area and sense of security of residents and passers-by 24 hours a day. This renovations will acquire the square to be modernized and to be become part of the route of Omonia again.





# **BRIEF H