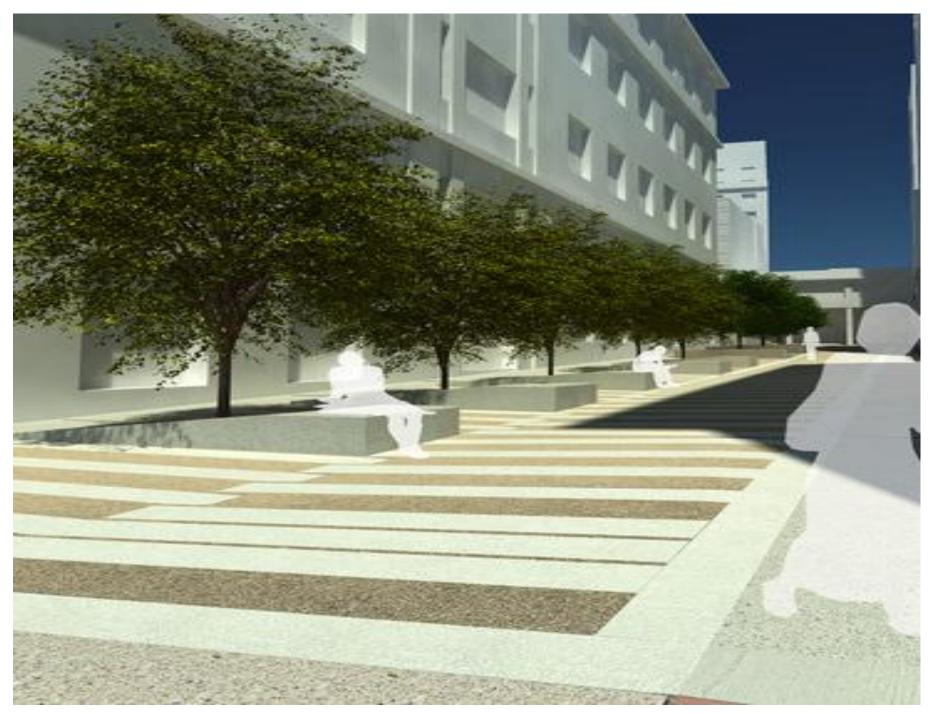

The area is undergoing significant enhancements, including a major renovation of Theater Square, led by the municipality of Athens.

This project aims to elevate the square's cultural significance, improve pedestrian access, and foster a secure, vibrant environment.

# ABOUT THE AREA

This small but emblematic square, located in the center of the capital, behind the city hall of Athens, Theater Square, changes its appearance. The municipality of Athens plans the renovation of the square.

This project achieves the aesthetic and environmental upgrade of the space, the promotion of the cultural elements of the area, the efficiency and accessibility of the public space to pedestrians, the creation of those functional conditions that will favor the strengthening of residential use in the area and sense of security of residents and passers-by 24 hours a day. This renovations will acquire the square to be modernized and to be become part of the route of Omonia again.