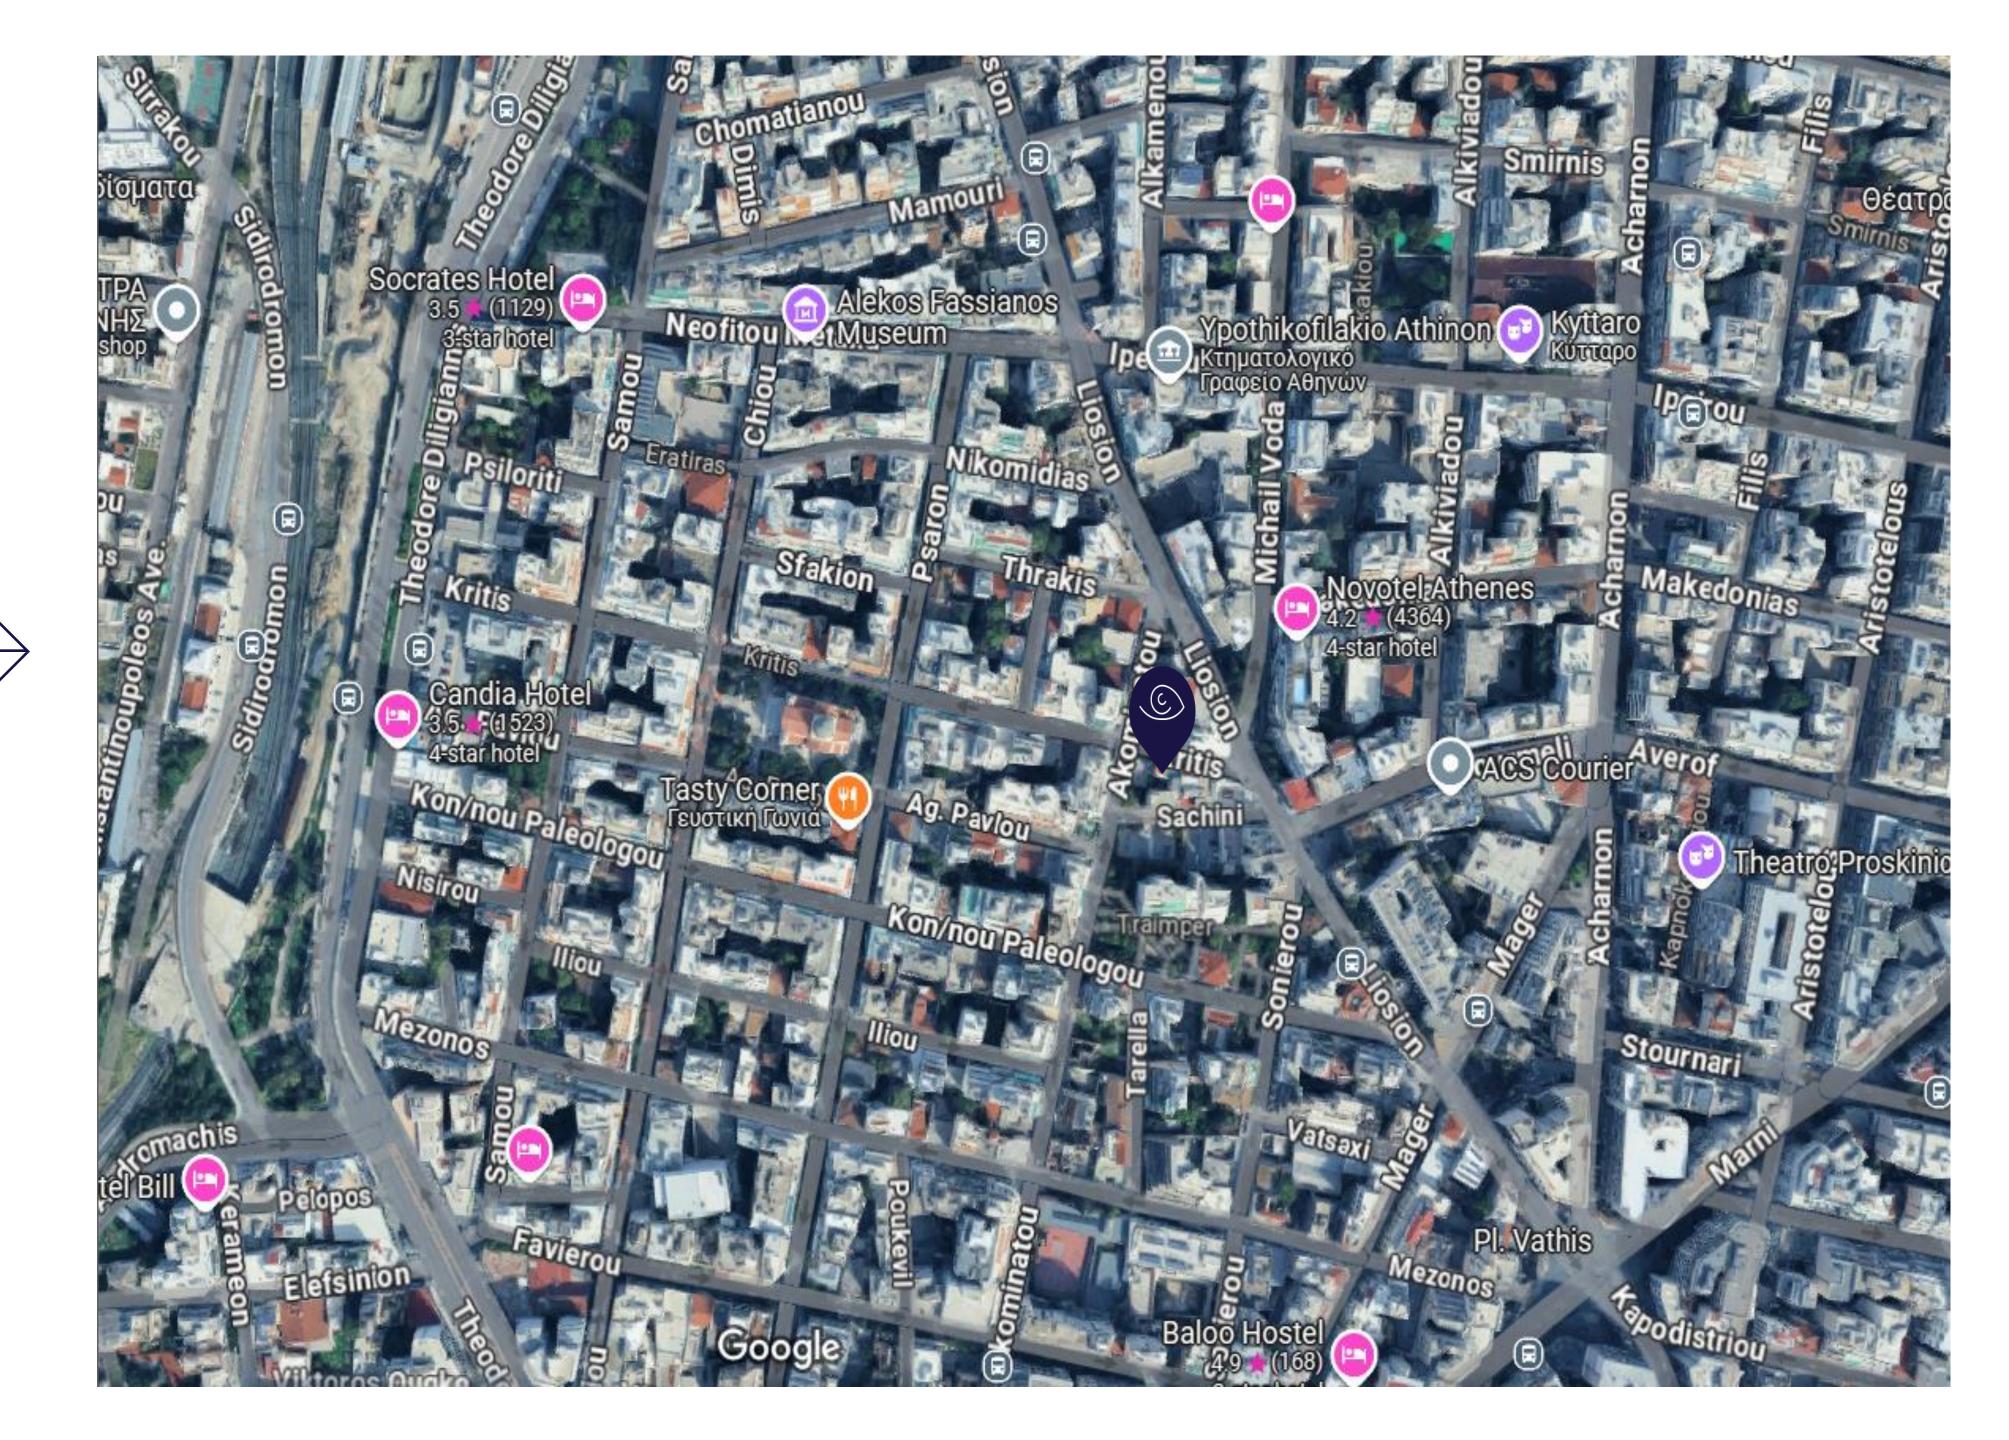

### MAP & STREET VIEW

This exquisite location provides unparalleled comfort in the very heart of Athens, placing you in close proximity to all the city's iconic attractions.

The "Metaxourgio" metro station is conveniently situated just 600 meters from your doorstep, ensuring effortless exploration.