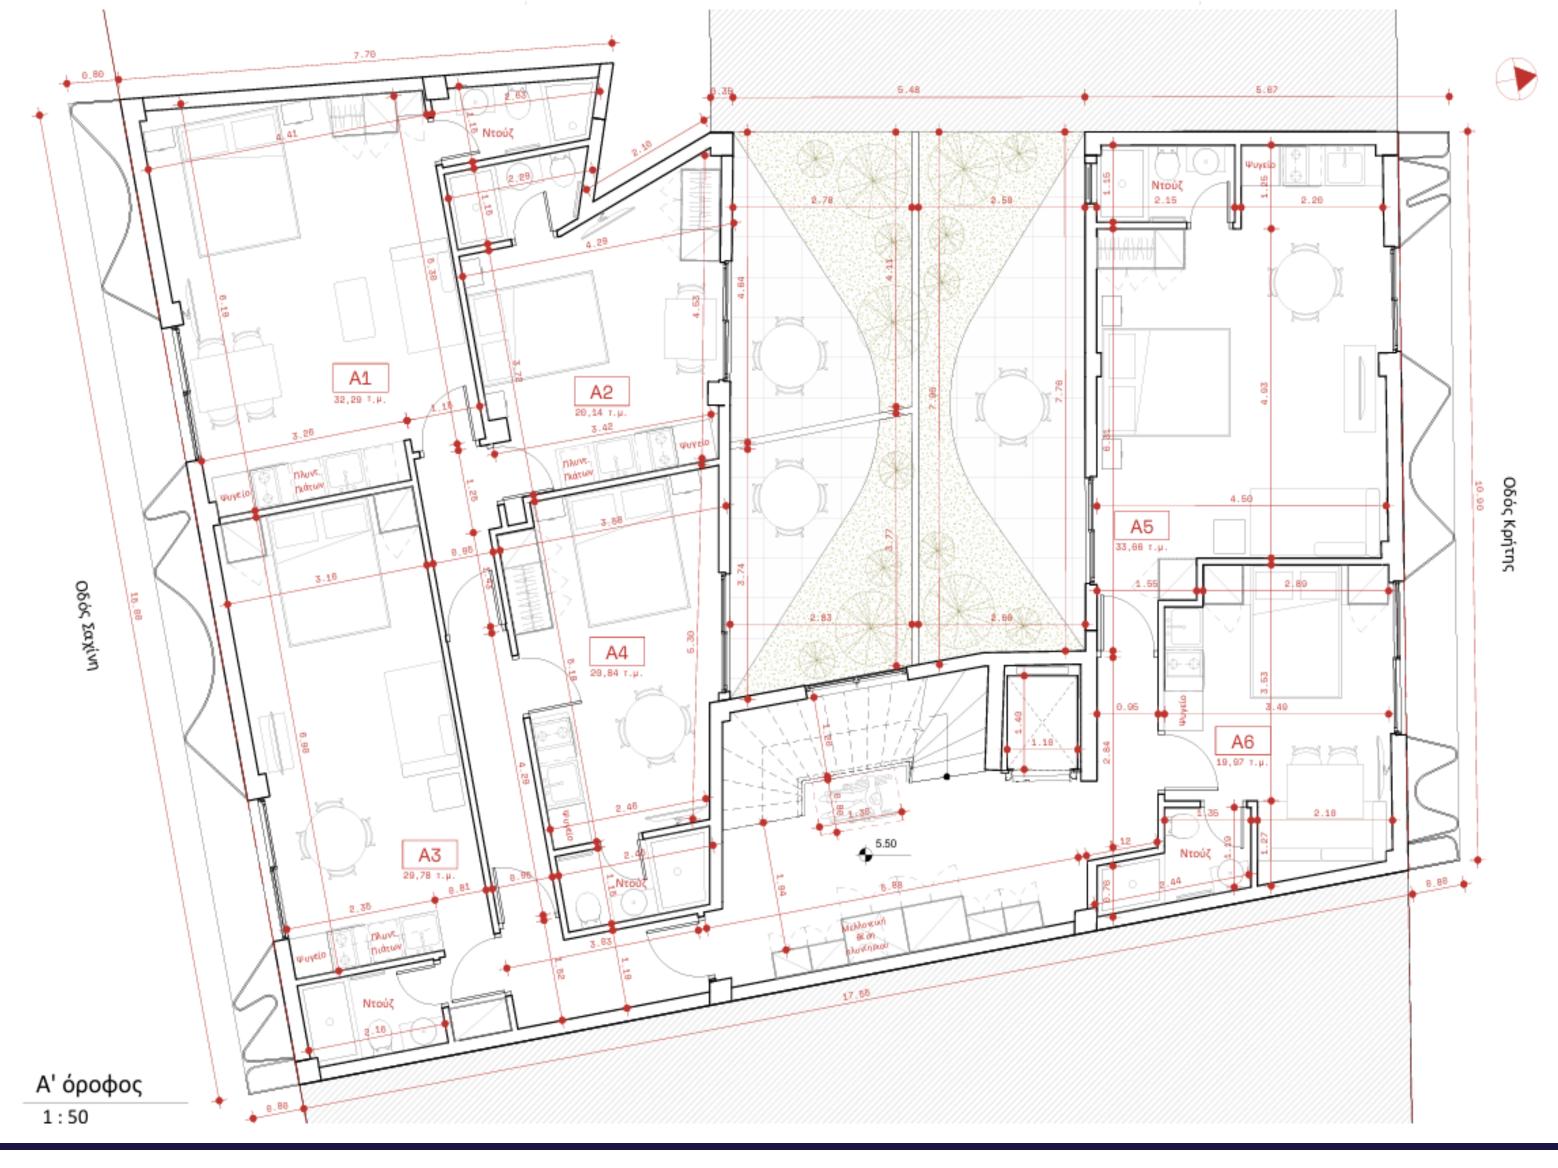

# FLOORPLAN 1ST - 3RD FLOOR

SQM

### 156.68/FLOOR

### **6 APARTMENTS/FLOOR**

### STATUS

Α' Όροφος Ονομασία Εμβα Τύπος Διαμέρισμα A1 32 Διαμέρισμα A2 20 A3 29 Διαμέρισμα Α4 20. Διαμέρισμα Διαμέρισμα A5 33.6 Aб Διαμέρισμα

| ιβαδόν (τ.μ)         |
|----------------------|
| 32.29 m <sup>2</sup> |
| 20.14 m <sup>2</sup> |
| 29.78 m <sup>2</sup> |
| 20.84 m <sup>2</sup> |
| 33.66 m <sup>2</sup> |
| 19.97 m <sup>2</sup> |