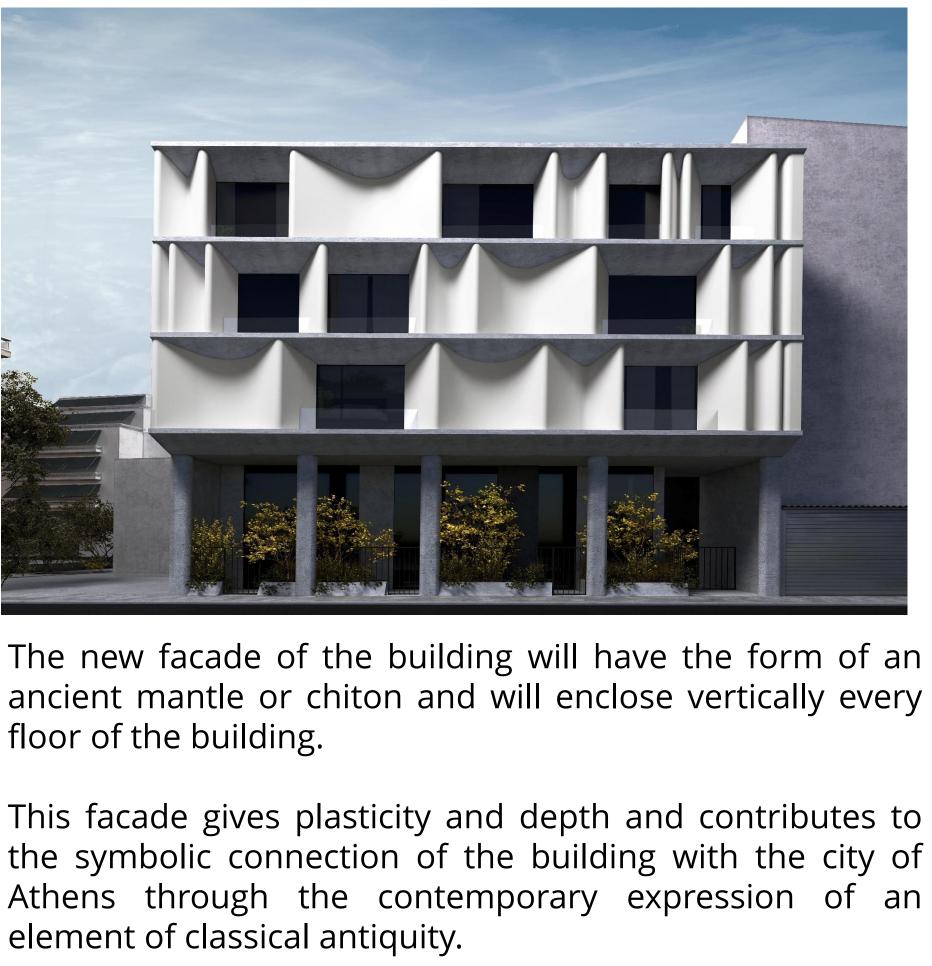

### **VIRTUAL TOUR**

The building is located in the heart of Athens, between Omonia Square and Karaiskaki Square.

The previous use of the building was offices and a private training school and was changed to a building with residential apartments.

The new architectural study foresees that the building, after renovation and utilization of the additional 150 structural sqm, will be converted into 26 apartments.

Ground floor: 6 apartments with floors and semisubterranean spaces with planting

1st, 2nd & 3rd floor: 6 apartments on each floor

4th floor: 2 apartments with jacuzzi on the terrace of each apartment

The building will be upgraded in terms of energy through bioclimatic design, thermal insulation, selection of suitable electromechanical systems of high technologies, the use of renewable energy technologies and the application of automatic control devices for the operation of the of electromechanical installations, to limit unnecessary their use.