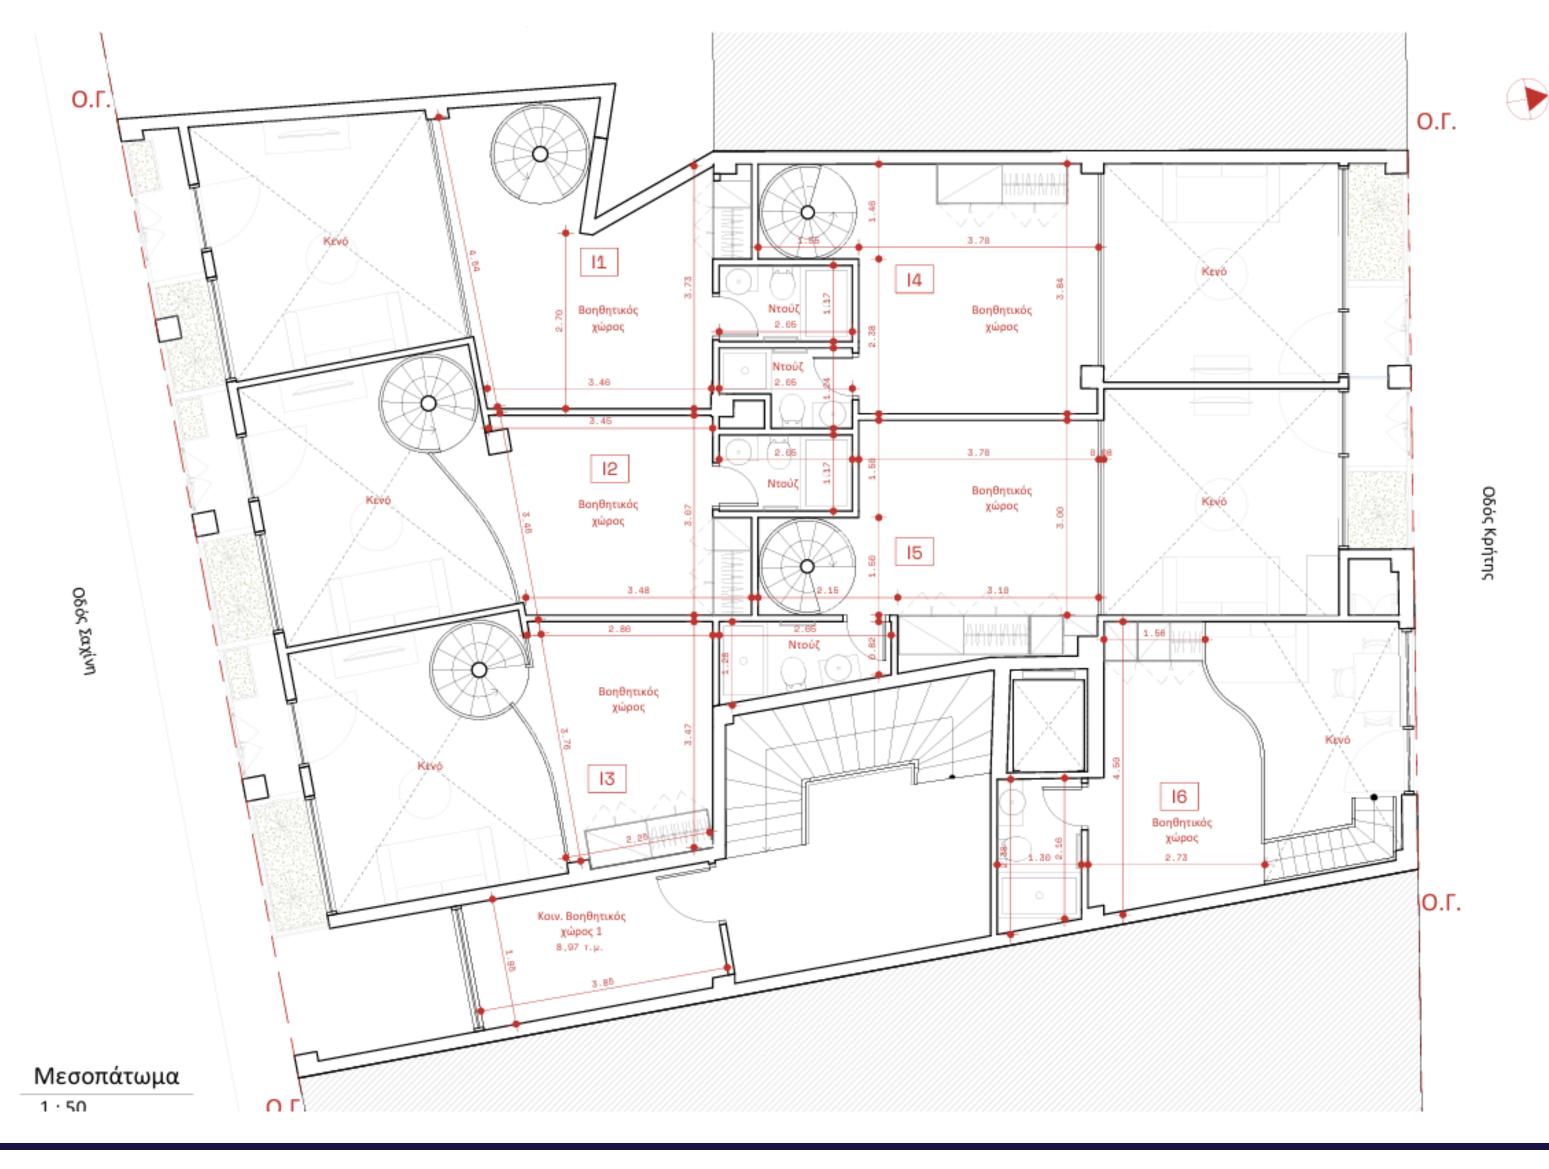

utomatic control devices for the operation of the of electromechanical installations, to limit unnecessary their use.

The building is under the management operation of the Hospitality Company Vision-Hosts of Superior Living.



## **5, KRITIS**



SQM

### 1,138.94

### **UNDER NEGOTIATION**



## **5, KRITIS**



SQM

### 1,138.94

### **UNDER NEGOTIATION**



# **FLOORPLAN GROUND FLOOR**



SQM

288,22

### **6 APARTMENTS**

### STATUS

Ισόγειο - Μεσοπάτωμα Ονομασία Εμβα Τύπος Διαμέρισμα 11 12 Διαμέρισμο 13 Διαμέρισμο

Διαμέρισμα

Διαμέρισμα

Διαμέρισμα

14

15

16

| ιβαδόν (τ.μ)         |
|----------------------|
| 57.09 m <sup>2</sup> |
| 45.41 m <sup>2</sup> |
| 39.78 m <sup>2</sup> |
| 54.00 m <sup>2</sup> |
| 50.39 m <sup>2</sup> |
| 37.55 m²             |

# FLOORPLAN MEZZANINE



 $\rightarrow$ 

SQM

288,22

### **6 APARTMENTS**

# FLOORPLAN 1ST - 3RD FLOOR



SQM

### 156.68/FLOOR

### **6 APARTMENTS/FLOOR**

### STATUS

Α' Όροφος Ονομασία Εμβα Τύπος Διαμέρισμα A1 32 Διαμέρισμα A2 20 A3 29 Διαμέρισμα Α4 20. Διαμέρισμα Διαμέρισμα A5 33.6 Aб Διαμέρισμα

| ιβαδόν (τ.μ)         |
|----------------------|
| 32.29 m <sup>2</sup> |
| 20.14 m <sup>2</sup> |
| 29.78 m <sup>2</sup> |
| 20.84 m <sup>2</sup> |
| 33.66 m <sup>2</sup> |
| 19.97 m <sup>2</sup> |

# FLOORPLAN 4RTH FLOOR



SQM

87,13

### **2 APARTMENTS**

| -<br>7               |
|----------------------|
| Εμβαδόν (τ.μ)        |
| 50.07 m²             |
| 37.06 m <sup>2</sup> |
|                      |

### MAP & STREET VIEW



### **ABOUT THE** AREA



The "Kritis 5" building serves as your gateway to uncove