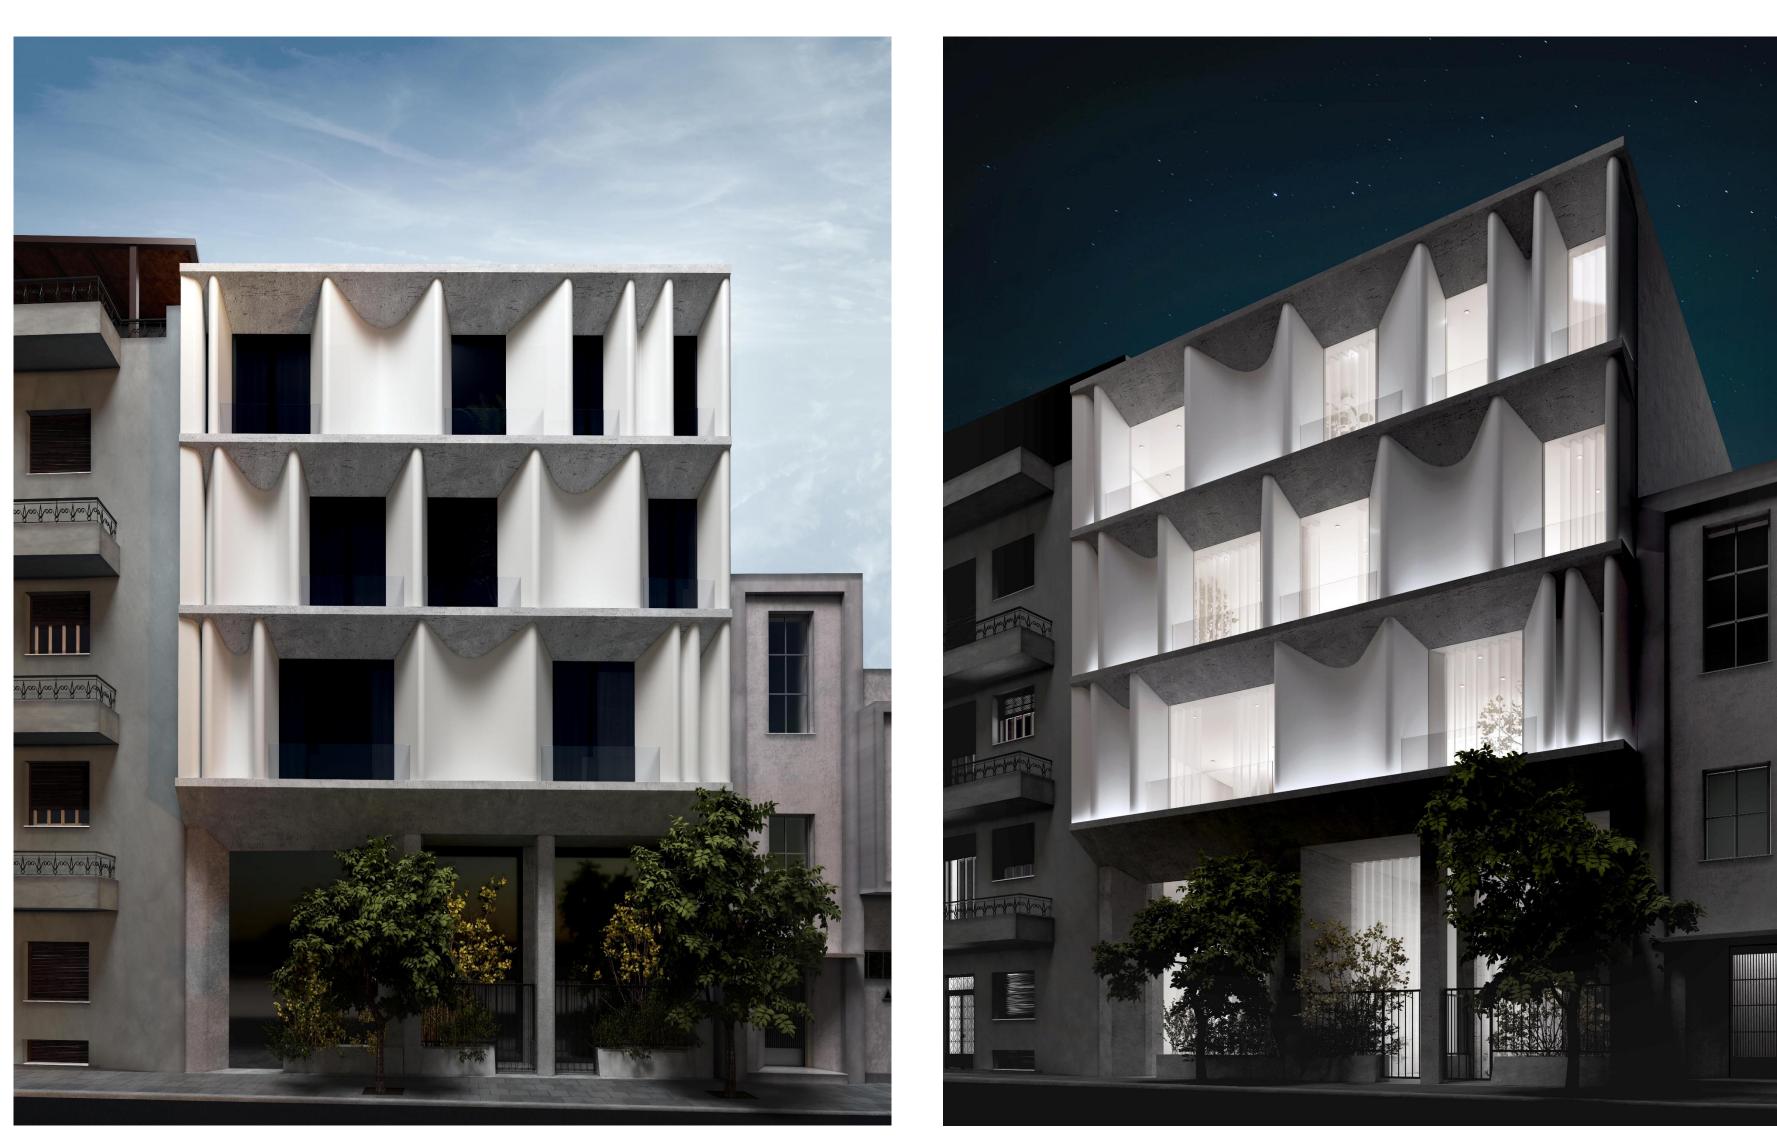

### **VIRTUAL TOUR**

The building is located in the heart of Athens, between Omonia Square and Karaiskaki Square.

The previous use of the building was offices and a private training school and was changed to a building with residential apartments.

The new architectural study foresees that the building, after renovation and utilization of the additional 150 structural sqm, will be converted into 26 apartments.

Ground floor: 6 apartments with floors and semisubterranean spaces with planting

1st, 2nd & 3rd floor: 6 apartments on each floor

4th floor: 2 apartments with jacuzzi on the terrace of each apartment

The building will be upgraded in terms of energy through bioclimatic design, thermal insulation, selection of suitable electromechanical systems of high technologies, the use of renewable energy technologies and the application of automatic control devices for the operation of the of electromechanical installations, to limit unnecessary their use.