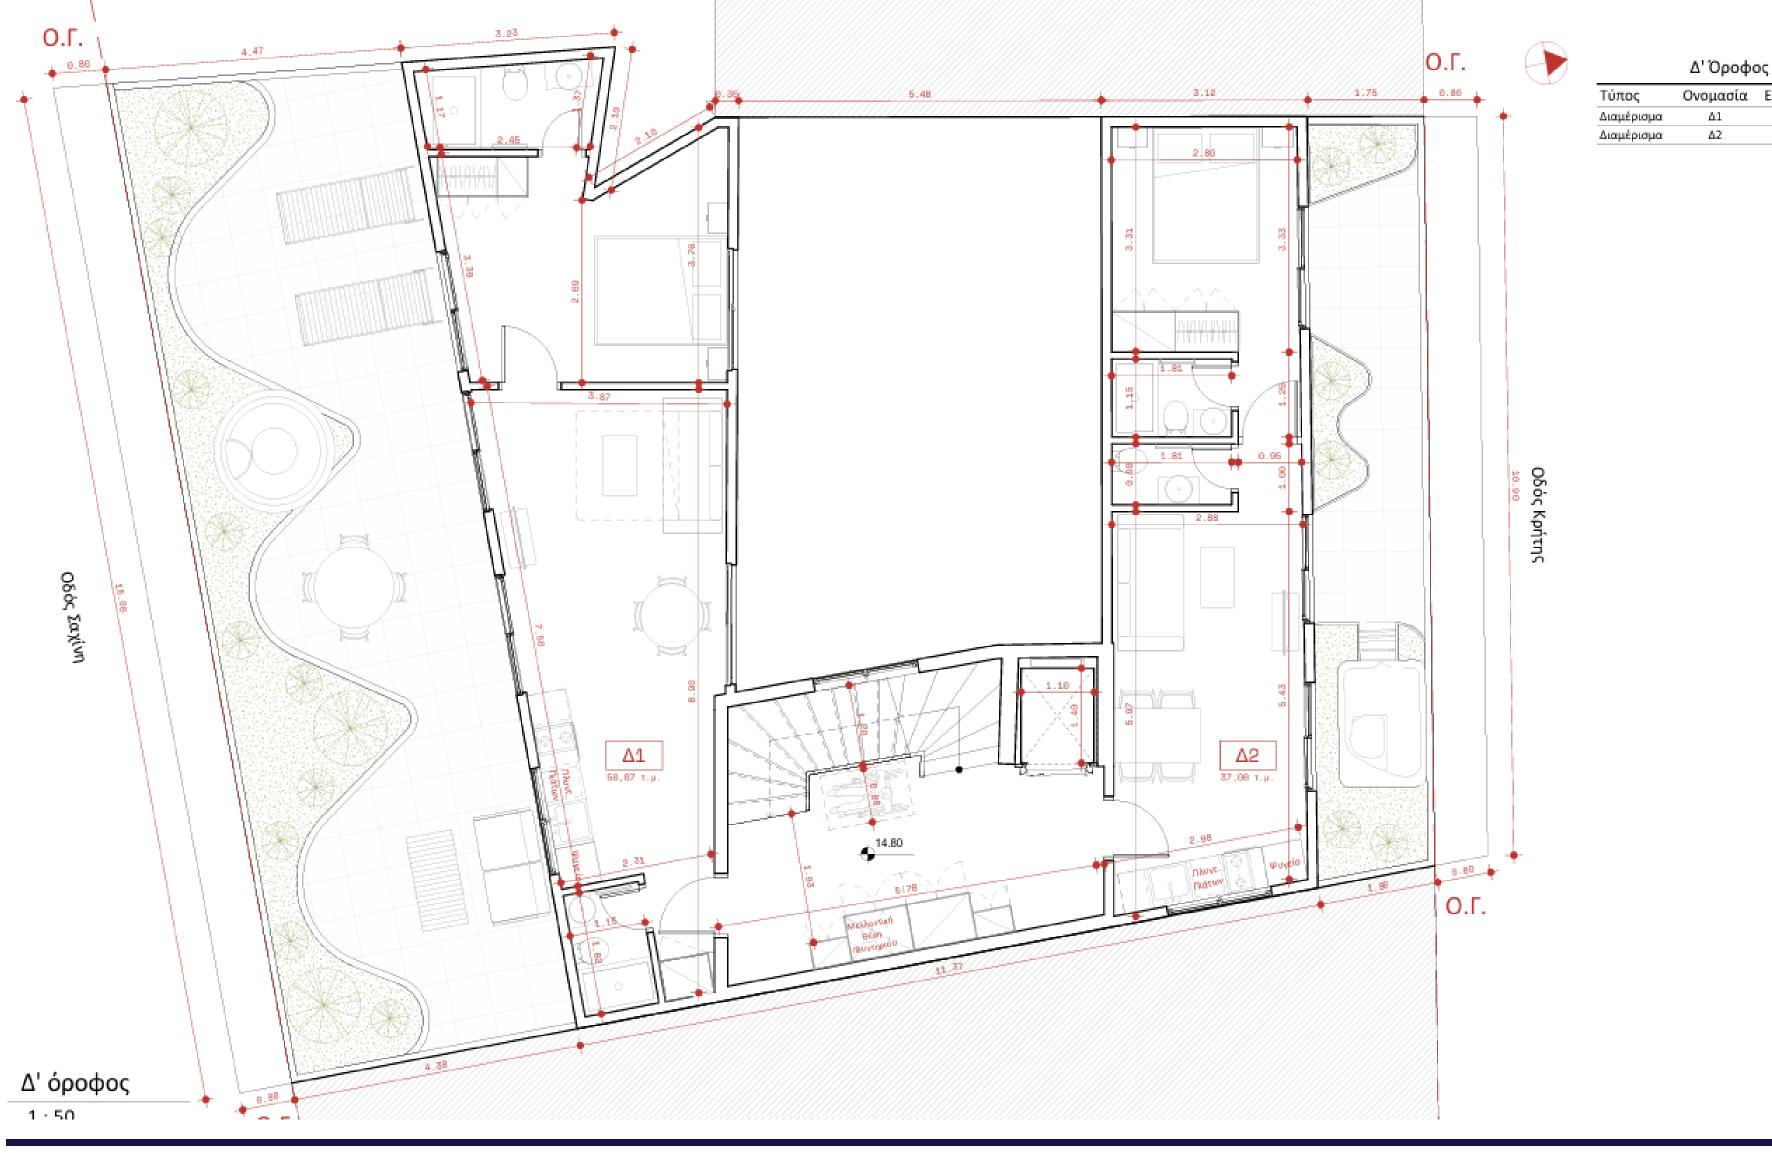

# FLOORPLAN 4RTH FLOOR

SQM

87,13

### **2 APARTMENTS**

| -<br>7               |
|----------------------|
| Εμβαδόν (τ.μ)        |
| 50.07 m²             |
| 37.06 m <sup>2</sup> |
|                      |