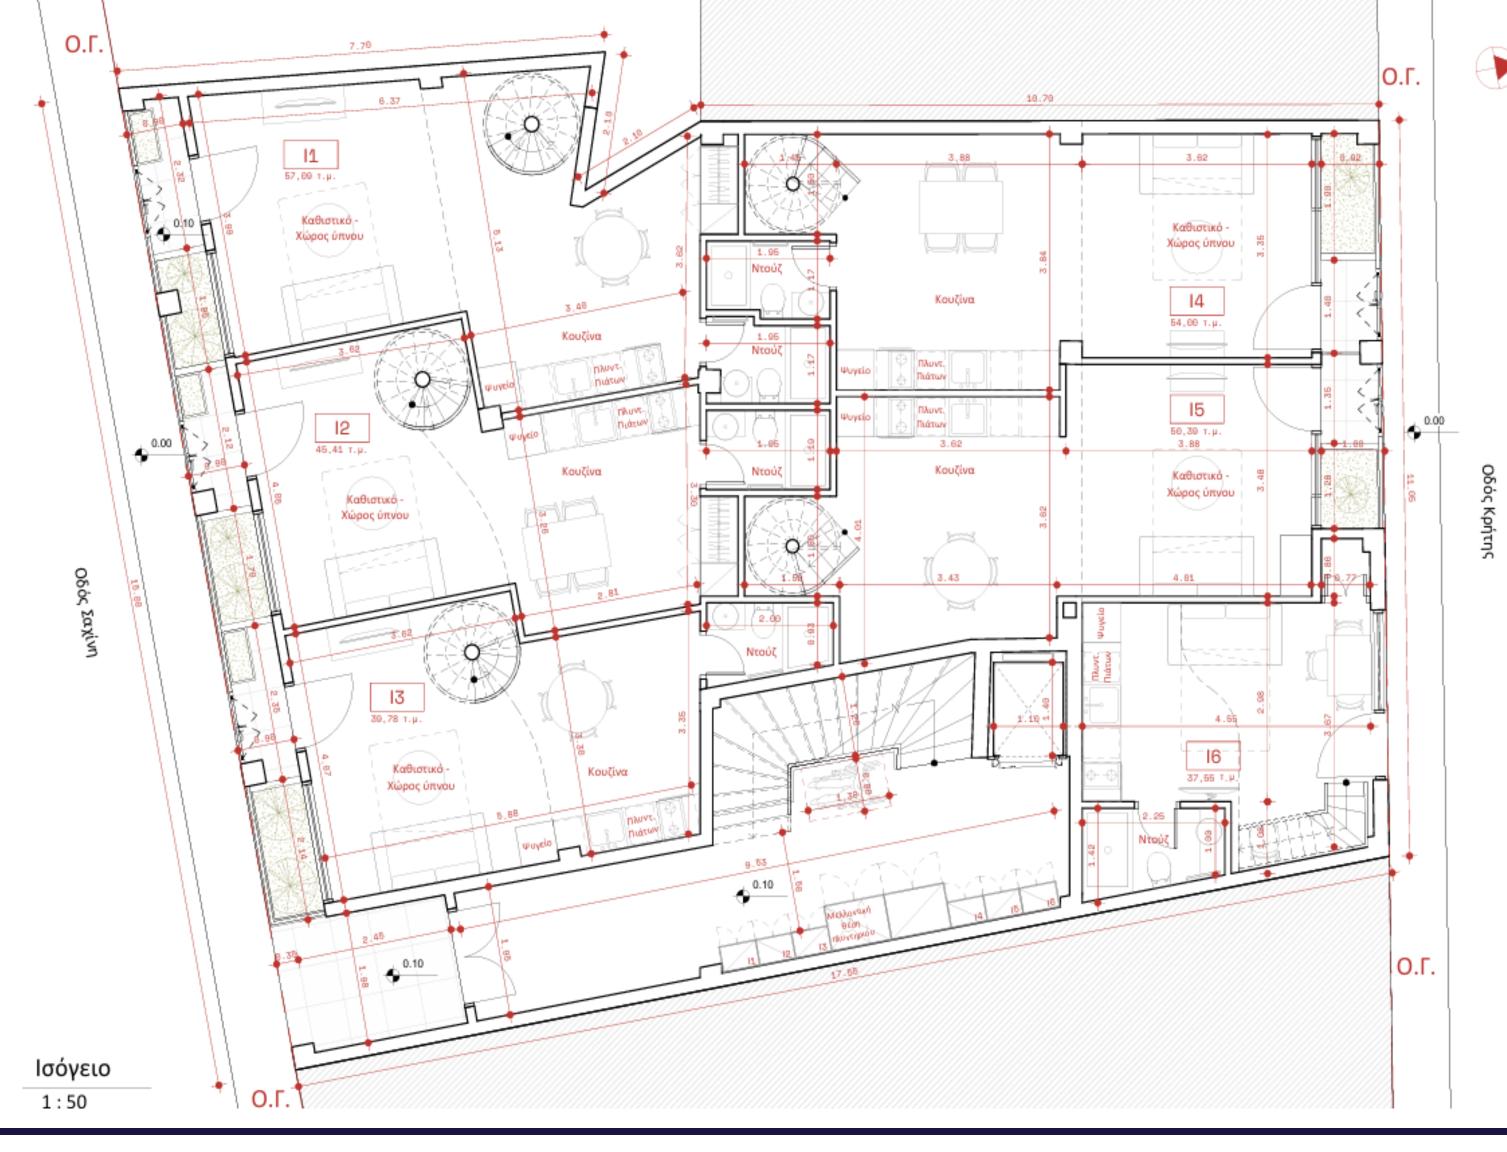

# **FLOORPLAN GROUND FLOOR**

SQM

288,22

### **6 APARTMENTS**

### STATUS

Ισόγειο - Μεσοπάτωμα Ονομασία Εμβα Τύπος Διαμέρισμα 11 12 Διαμέρισμο 13 Διαμέρισμο

Διαμέρισμα

Διαμέρισμα

Διαμέρισμα

14

15

16

| ιβαδόν (τ.μ)         |
|----------------------|
| 57.09 m <sup>2</sup> |
| 45.41 m <sup>2</sup> |
| 39.78 m <sup>2</sup> |
| 54.00 m <sup>2</sup> |
| 50.39 m <sup>2</sup> |
| 37.55 m²             |