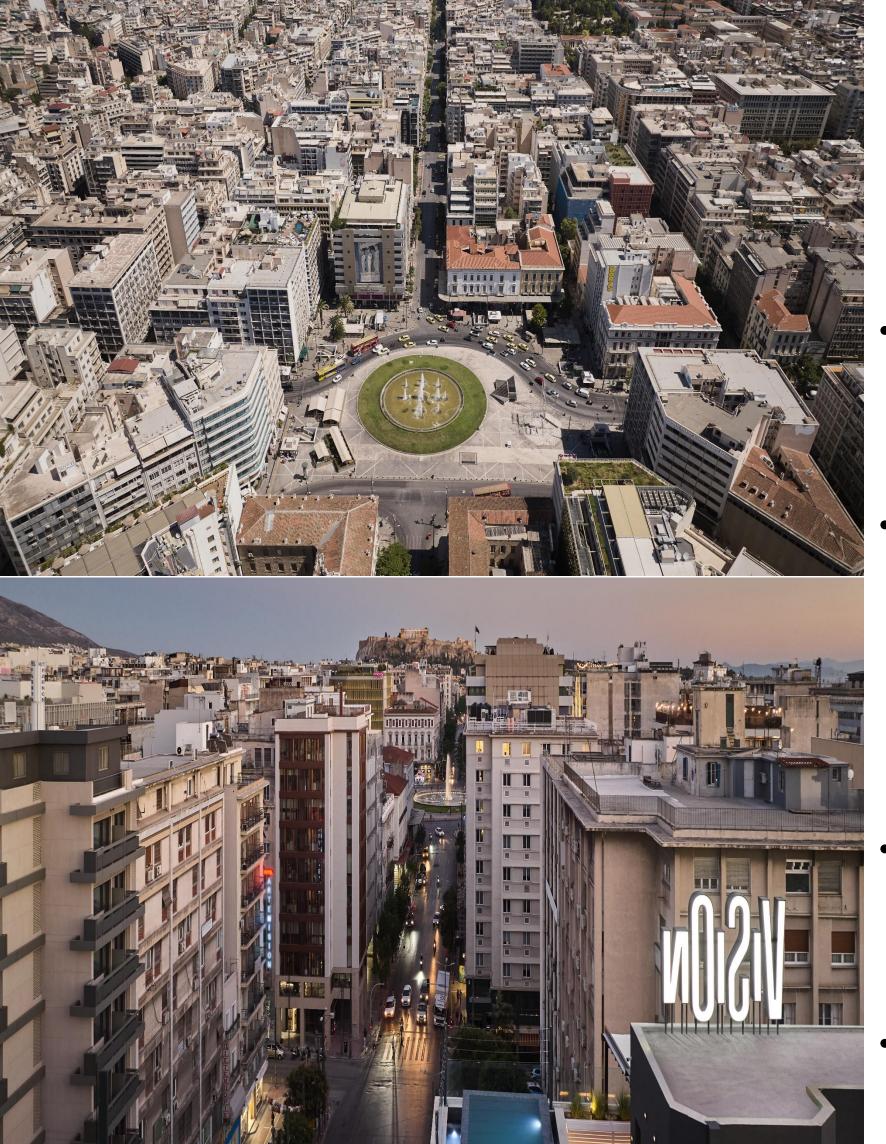

### **VIRTUAL TOUR**

The building is located in the heart of Athens, between Omonia Square and Karaiskaki Square.

The previous use of the building was offices and a private training school and was changed to a building with residential apartments.

### MAP & STREET VIEW

### **ABOUT THE** AREA

The "Kritis 5" building serves as your gateway to uncovering the hidden treasures of the city.

Embrace the local lifestyle as you wander through the vibrant street stalls of Monastiraki, journey through time at the National Archaeological Museum, and soak in the majestic aura of the Acropolis.

This exquisite location provides unparalleled comfort in the very heart of Athens, placing you in close proximity to all the city's iconic attractions.

The "Metaxourgio" metro station is conveniently situated just 600 meters from your doorstep, ensuring effortless exploration.