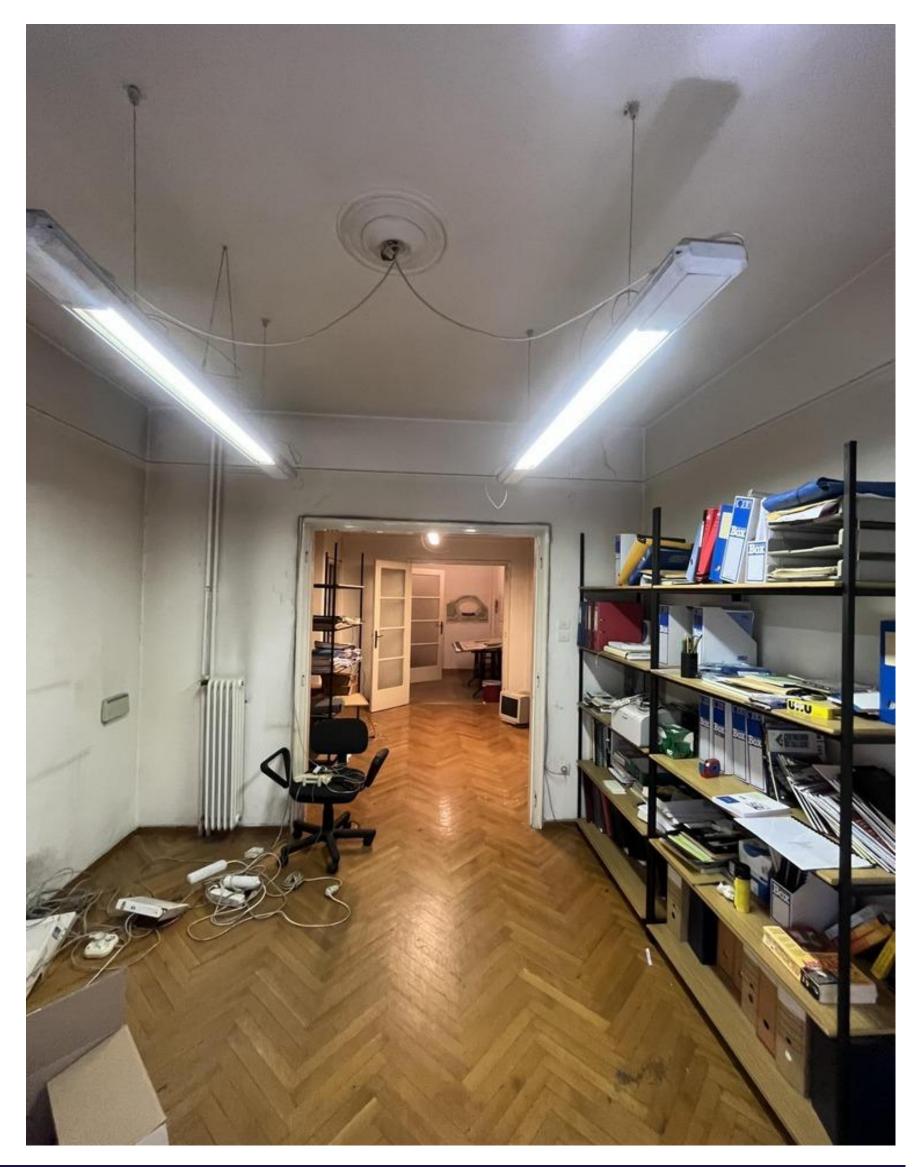

It consists of a hallway, a living room/dining area, an office space, a bedroom, a separate kitchen with a food storage room and 1 bathroom.

Moreover, it features wooden floors, a balcony and a security door.

The property has easy access to the city center , just 450m from Omonia Square Metro Station.

It can be divided into two apartments as the proposed layout plan shown in the slide to follow.

Because of its close proximity to the National Archaeological Museum, the apartment is a rewarding investment, particularly in light of the recently planned developmental proposals of the area.