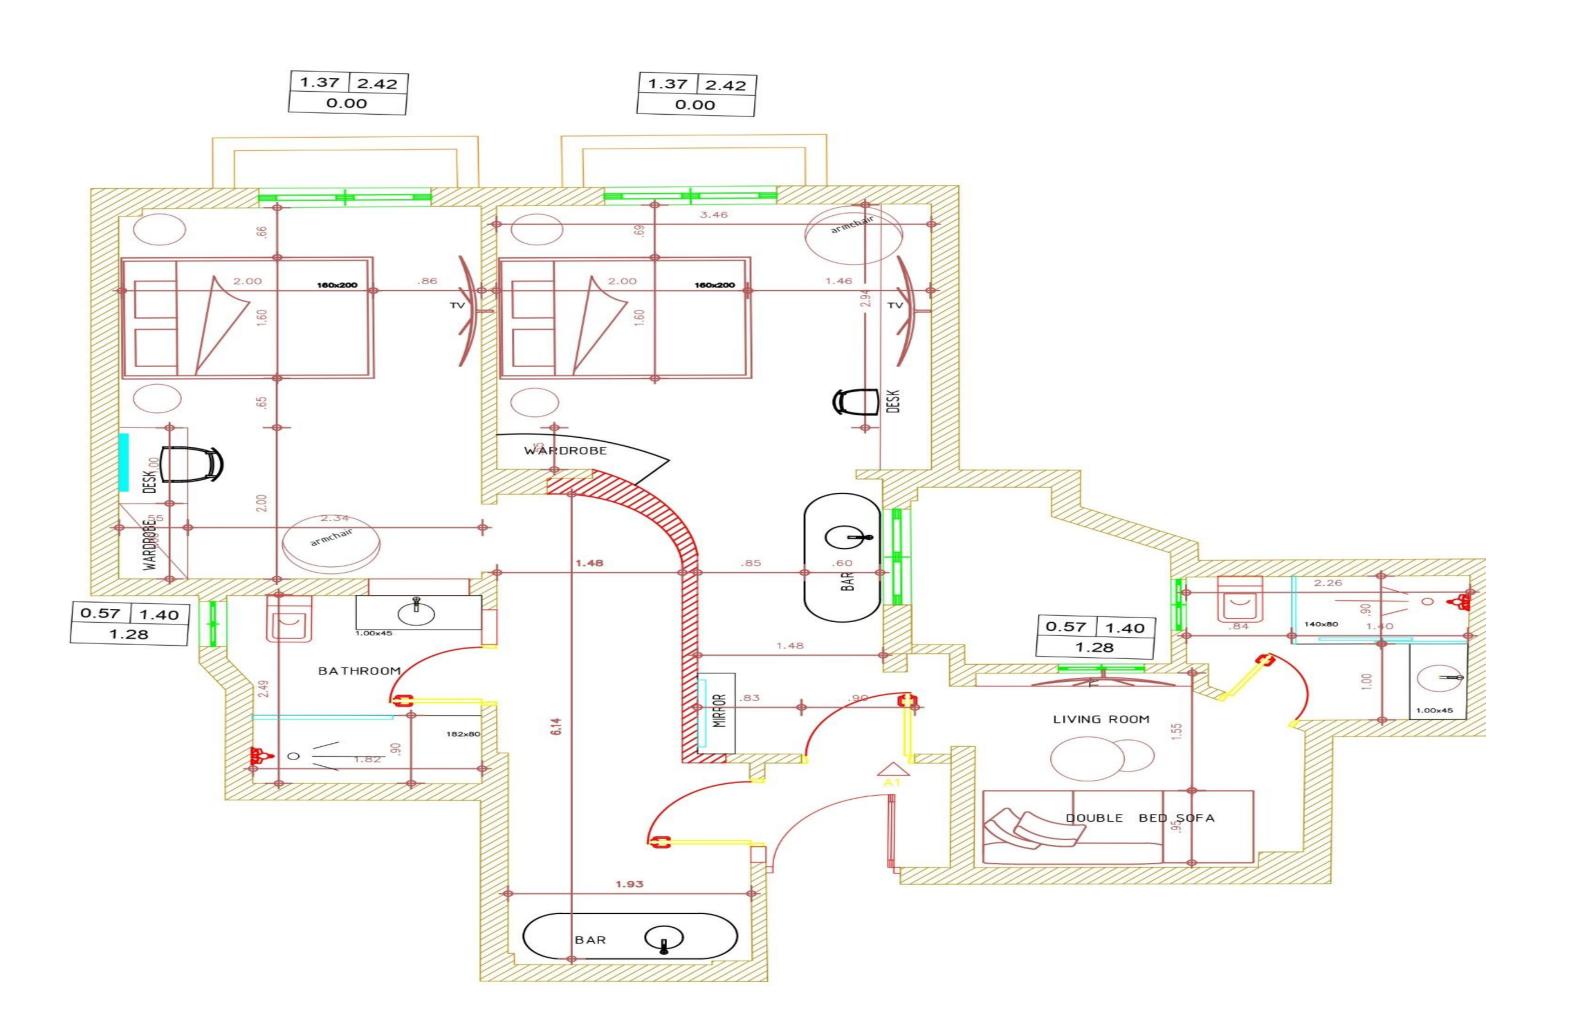

#### MAP & STREET VIEW

### **ABOUT THE AREA**

The apartment is conveniently situated near Omonia Square and the National Archaeological Museum.

Omonia has served as a pivotal hub in the city's layout since the initial plans for modern Greece were drawn up in the 19th century.

The redesigned square, revealed in May 2020, features a stunning fountain with 188 jets and 177 underwater lights, all crafted from eco-friendly materials and innovative cool pavement technologies.

The square forms one corner of the triangle that constitutes the city center, connecting Athinas, Stadiou, Panepistimiou, 3is Septemvriou, and Agiou Konstantinou Streets.

Interestingly, city planners once envisioned the royal palace being built on this prime location.

The name Omonia, meaning harmony in Greek, symbolizes the informal political truce established here in 1862 by leaders of opposing political factions following the removal of King Otto.