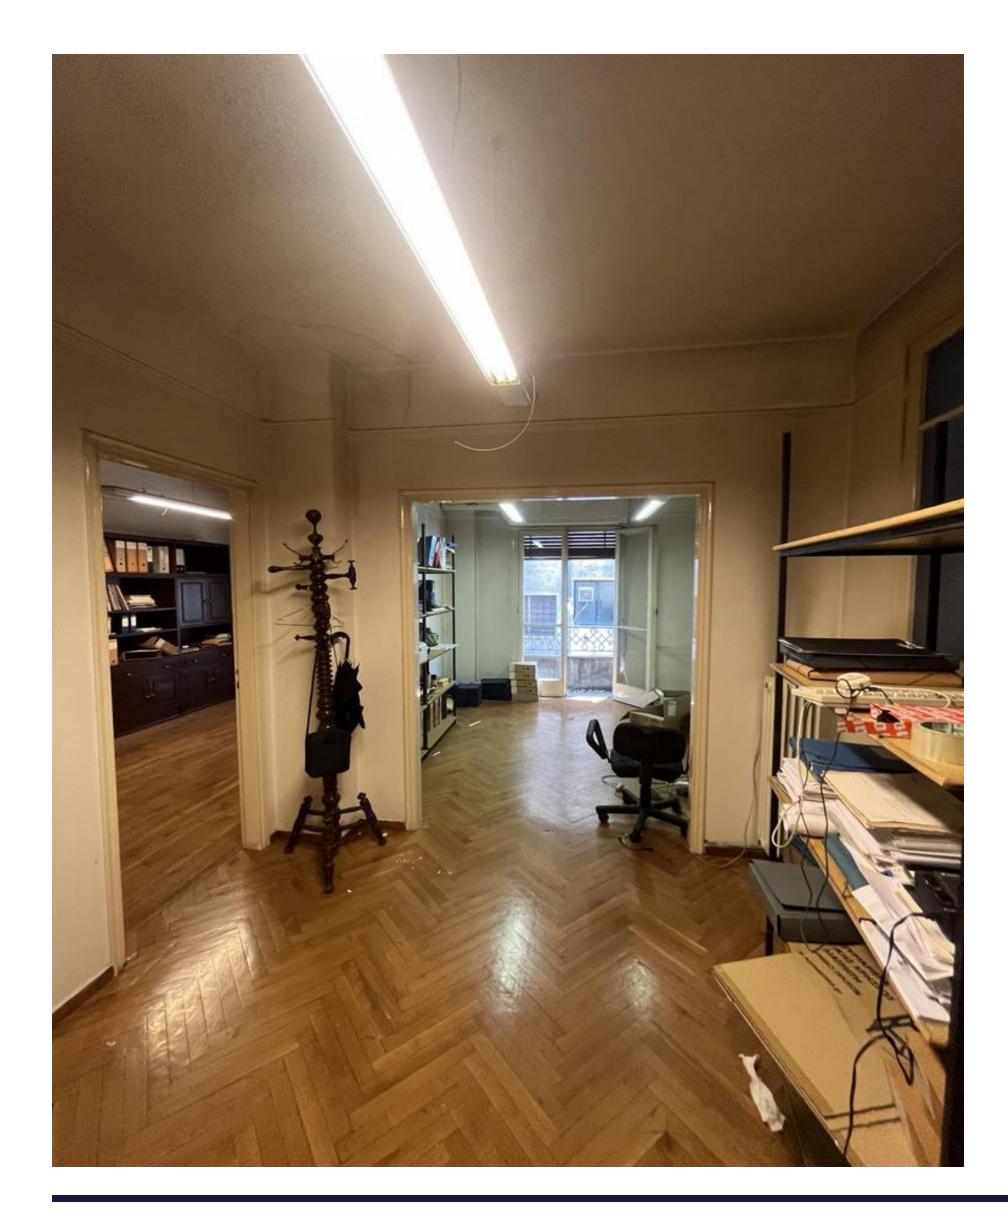

It consists of a hallway, a living room/dining area, an office space, a bedroom, a separate kitchen with a food storage room and 1 bathroom.

Moreover, it features wooden floors, a balcony and a security door.

The property has easy access to the city center , just 450m from Omonia Square Metro Station.

It can be divided into two apartments as the proposed layout plan shown in the slide to follow.

Because of its close proximity to the National Archaeological Museum, the apartment is a rewarding investment, particularly in light of the recently planned developmental proposals of the area.