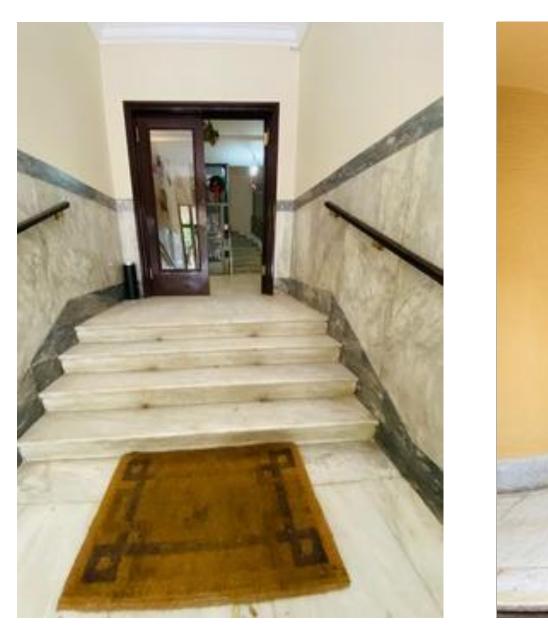

It consists of a hallway, a living room/dining area, an office space, a bedroom, a separate kitchen with a food storage room and 1 bathroom.

Moreover, it features wooden floors, a balcony and a security door.

The property has easy access to the city center , just 450m from Omonia Square Metro Station.

It can be divided into two apartments as the proposed layout plan shown in the slide to follow.

Because of its close proximity to the National Archaeological Museum, the apartment is a rewarding investment, particularly in light of the recently planned developmental proposals of the area.