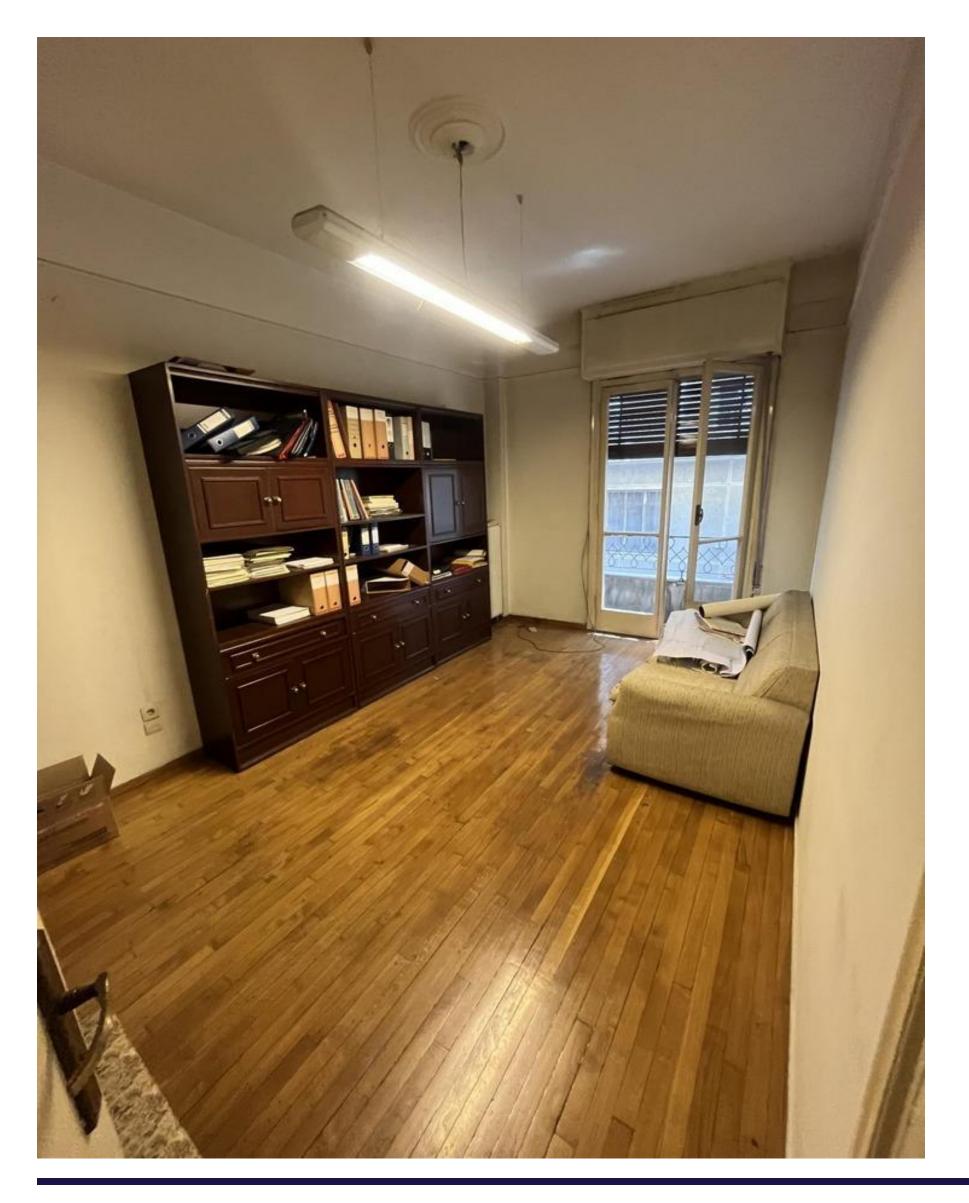

It consists of a hallway, a living room/dining area, an office space, a bedroom, a separate kitchen with a food storage room and 1 bathroom.

Moreover, it features wooden floors, a balcony and a security door.

The property has easy access to the city center , just 450m from Omonia Square Metro Station.

It can be divided into two apartments as the proposed layout plan shown in the slide to follow.

Because of its close proximity to the National Archaeological Museum, the apartment is a rewarding investment, particularly in light of the recently planned developmental proposals of the area.