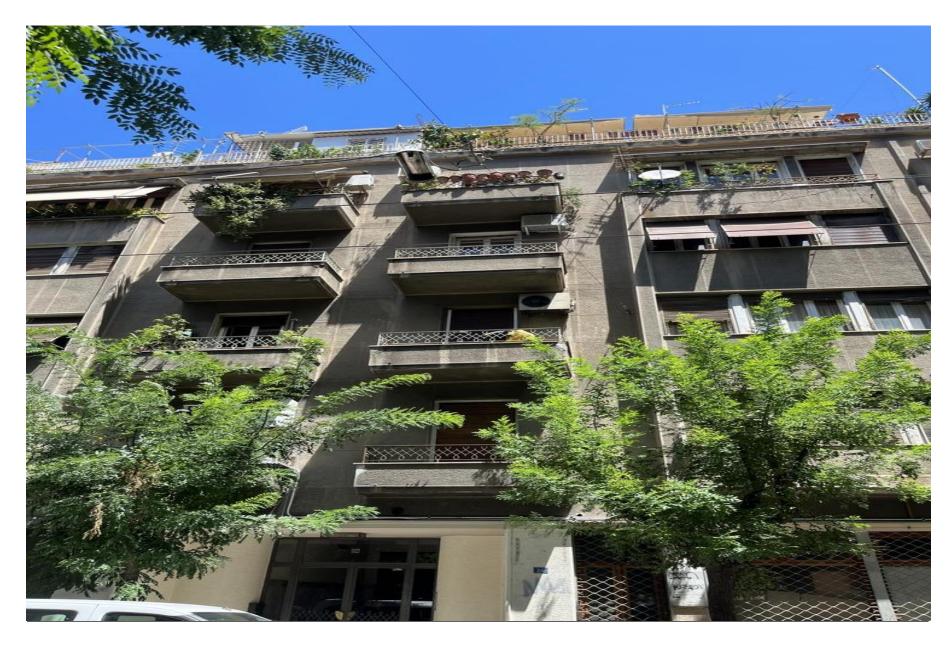

### HIGHLIGHTS

The property at a glance

Asking selling price: 100.000€

Total sqm: 68

Price/sqm: 1.471

Floor: 1st

Construction year: 1952

A bright first floor apartment part of a seven-story apartment building, positioned in a highly central area, near Omonia Square and the National Archaeology Museum.

The property has easy access to the city center , just 450m from Omonia Square Metro Station.

It can be divided into two apartments as the proposed layout plan shown in the slide to follow.

Because of its close proximity to the National Archaeological Museum, the apartment is a rewarding investment, particularly in light of the recently planned developmental proposals of the area.