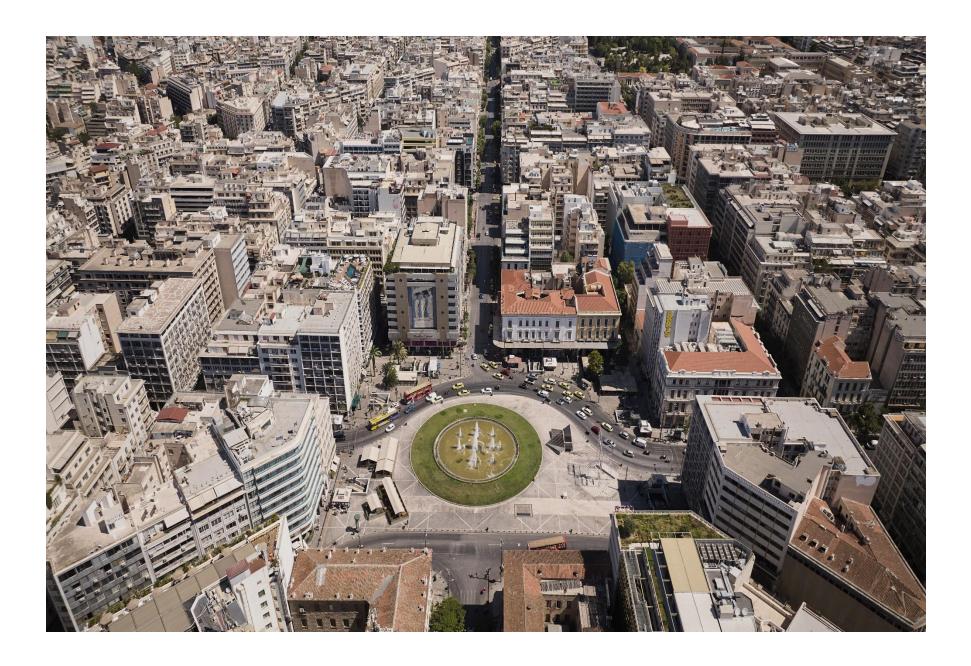

#### MAP & STREET VIEW

### **ABOUT THE AREA**

The apartment is conveniently situated near Omonia Square and the National Archaeological Museum.

Omonia has served as a pivotal hub in the city's layout since the initial plans for modern Greece were drawn up in the 19th century.

The redesigned square, revealed in May 2020, features a stunning fountain with 188 jets and 177 underwater lights, all crafted from eco-friendly materials and innovative cool pavement technologies.

The square forms one corner of the triangle that constitutes the city center, connecting Athinas, Stadiou, Panepistimiou, 3is Septemvriou, and Agiou Konstantinou Streets.

Interestingly, city planners once envisioned the royal palace being built on this prime location.

The name Omonia, meaning harmony in Greek, symbolizes the informal political truce established here in 1862 by leaders of opposing political factions following the removal of King Otto.