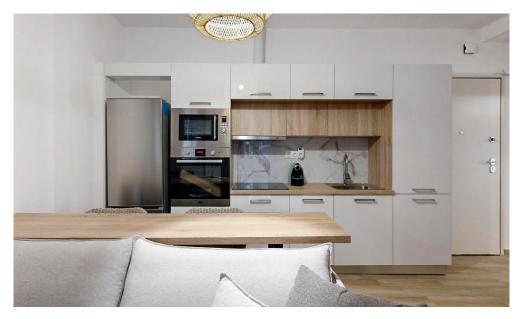

A lovely ground floor apartment in a great location, just 100m from the famous Panathenaic Stadium in Athens, located in Pagrati neighborhood in the center of Athens – one of the most popular and trendy neighborhoods in the capital of Greece.

Completely renovated in 2017 & 2024. The apartment is fully furnished and equipped. The apartment has 1 bedroom, 1 living room with an open space kitchen and the sofa can be turned into a bed for 2 people.

The bedroom has a spacious closet and another storage closet is in main living area with discretion.

Also, there are two entrance, one from the side of Ioanni Fokianos 27 and another from the Vassileos Konstantinou Avenue. Both entrance doors are secure.