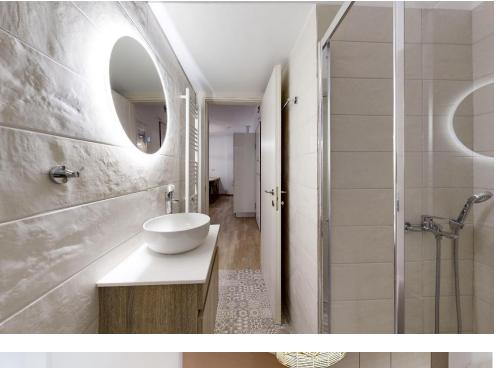

Completely renovated in 2017 & 2024. The apartment is fully furnished and equipped. The apartment has 1 bedroom, 1 living room with an open space kitchen and the sofa can be turned into a bed for 2 people.