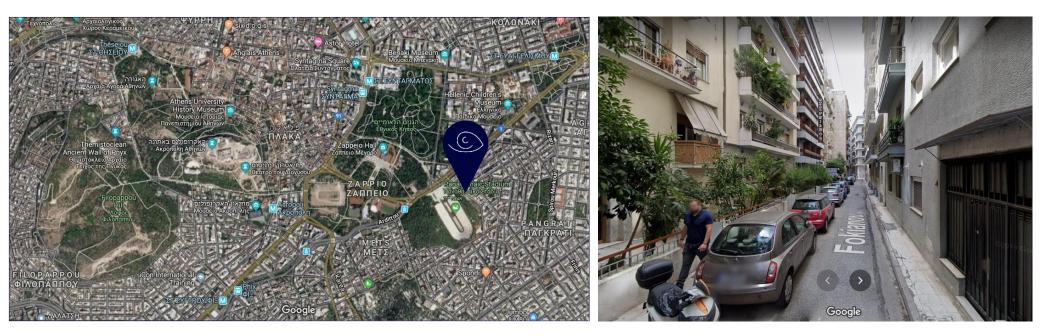

## Fokianou 27– Athens, Pagrati

A lovely ground floor apartment in a great location, just 100m from the famous Panathenaic Stadium in Athens, located in Pagrati neighborhood in the center of Athens – one of the most popular and trendy neighborhoods in the capital of Greece.

### **MAP & STREET VIEW**

| Distance from Panathenaic stadium in km | 0.1 |
|-----------------------------------------|-----|
| Distance from a metro station in km     | 1   |
| Distance from Syntagma square in km     | 1.1 |
| Distance from Monasttiraki in km        | 1.9 |
| Distance from Acropolis in km           | 2   |
| Distance from Omonia square in km       | 2.4 |
| Distance from Athens airport in km      | 32  |