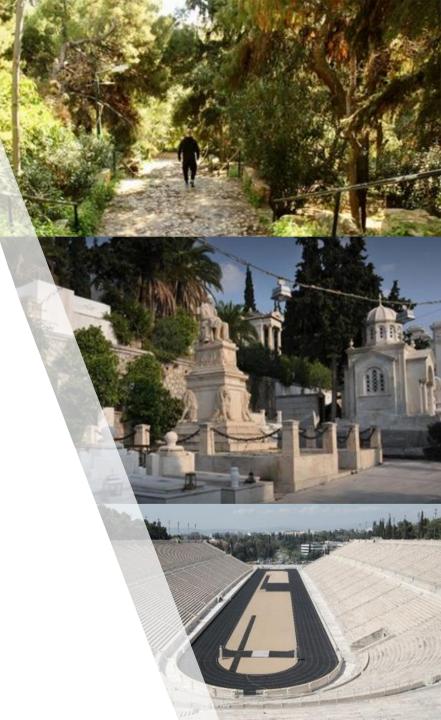

#### **PLACES OF INTEREST**

- Panathenaic Stadium The only stadium in the world made entirely of marble. The stadium was renovated for the first modern Olympics in 1896 and today underneath the stadium there is a museum to commemorate the modern Olympic competitions, and its upper part has a spectacular view of the city (100m from the property).
- Alsos Park The beautiful pine trees park was established in 1903 by the neighborhood residents (600m from the property).
- Olympic Zeus Temple When the Olympic Zeus Temple was complete, it was larger than the huge Parthenon on the Acropolis and considered the largest temple in ancient Greece. Today, only 15 of its pillars can be seen, but they are still impressive and demonstrate how large and magnificent the temple was. In the vicinity of Olympic Zeus Temple, there are a number of historic buildings and monuments, such as the 18-meter Arch of Hadrian, which was also erected in honor of Hadrian, a public Roman bathhouse and several Roman temples. (800m from the property).
- National Art Gallery Alexandros Soutzos Museum (1km from the property).
- First Cemetery of Athens The first cemetery in Athens has become an artistic, architectural, spiritual creation that commemorates the historical memory through the special tombstones and their poetry and written words. Its construction began in 1837 and it was expanded in the 1940s to include plots for Protestants, Catholics and Jews. (1 km from the property).