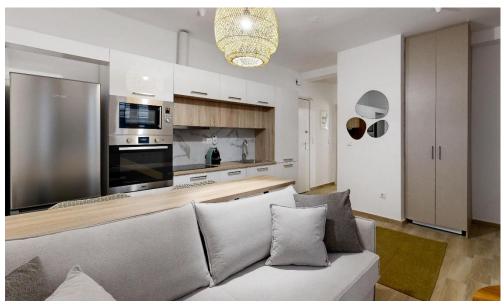

A lovely ground floor apartment in a great location, just 100m from the famous Panathenaic Stadium in Athens, located in Pagrati neighborhood in the center of Athens – one of the most popular and trendy neighborhoods in the capital of Greece.

Completely renovated in 2017 & 2024. The apartment is fully furnished and equipped. The apartment has 1 bedroom, 1 living room with an open space kitchen and the sofa can be turned into a bed for 2 people.

The bedroom has a spacious closet and another storage closet is in main living area with discretion.

Also, there are two entrance, one from the side of Ioanni Fokianos 27 and another from the Vassileos Konstantinou Avenue. Both entrance doors are secure.