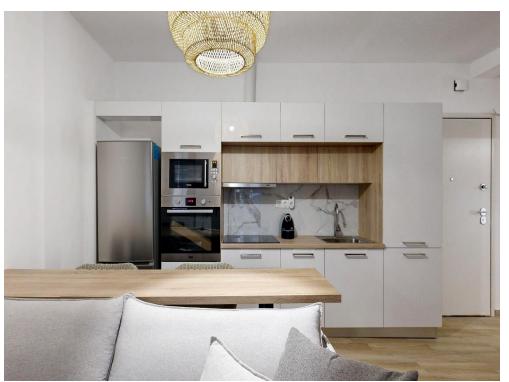

A lovely ground floor apartment in a great location, just 100m from the famous Panathenaic Stadium in Athens, located in Pagrati neighborhood in the center of Athens – one of the most popular and trendy neighborhoods in the capital of Greece.

Completely renovated in 2017 & 2024. The apartment is fully furnished and equipped. The apartment has 1 bedroom, 1 living room with an open space kitchen and the sofa can be turned into a bed for 2 people.

The bedroom has a spacious closet and another storage closet is in main living area with discretion.

Also, there are two entrance, one from the side of Ioanni Fokianos 27 and another from the Vassileos Konstantinou Avenue. Both entrance doors are secure.