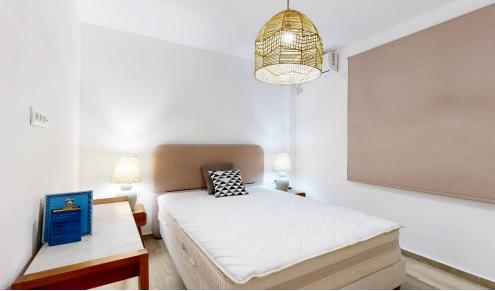

Completely renovated in 2017 & 2024. The apartment is fully furnished and equipped. The apartment has 1 bedroom, 1 living room with an open space kitchen and the sofa can be turned into a bed for 2 people.

The bedroom has a spacious closet and another storage closet is in main living area with discretion.

Also, there are two entrance, one from the side of Ioanni Fokianos 27 and another from the Vassileos Konstantinou Avenue. Both entrance doors are secure.