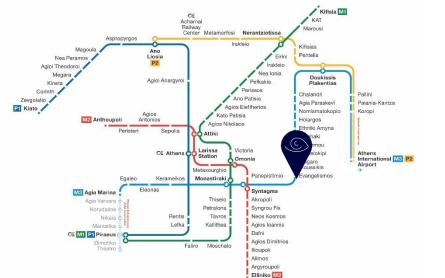

### **MAP & STREET VIEW**

| Distance from Panathenaic stadium in km | 0.1 |
|-----------------------------------------|-----|
| Distance from a metro station in km     | 1   |
| Distance from Syntagma square in km     | 1.1 |
| Distance from Monasttiraki in km        | 1.9 |
| Distance from Acropolis in km           | 2   |
| Distance from Omonia square in km       | 2.4 |
| Distance from Athens airport in km      | 32  |

The nearest metro station is Evangelismos Station, 1 km from the apartment, with line 3 (that also arrives to the airport).

All rights reserved © Finders | Tailor Made Investments

NDFRS

FΙ