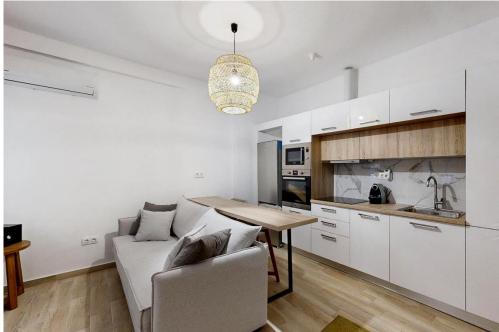

A lovely ground floor apartment in a great location, just 100m from the famous Panathenaic Stadium in Athens, located in Pagrati neighborhood in the center of Athens – one of the most popular and trendy neighborhoods in the capital of Greece.

Completely renovated in 2017 & 2024. The apartment is fully furnished and equipped. The apartment has 1 bedroom, 1 living room with an open space kitchen and the sofa can be turned into a bed for 2 people.

The bedroom has a spacious closet and another storage closet is in main living area with discretion.

Also, there are two entrance, one from the side of Ioanni Fokianos 27 and another from the Vassileos Konstantinou Avenue. Both entrance doors are secure.