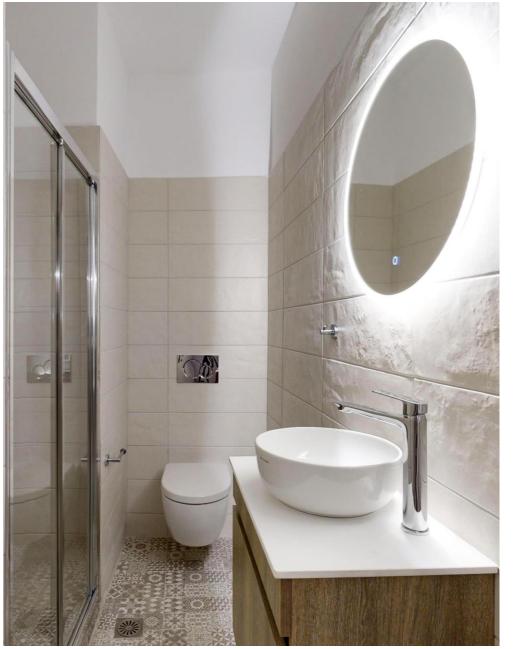

Completely renovated in 2017 & 2024. The apartment is fully furnished and equipped. The apartment has 1 bedroom, 1 living room with an open space kitchen and the sofa can be turned into a bed for 2 people.