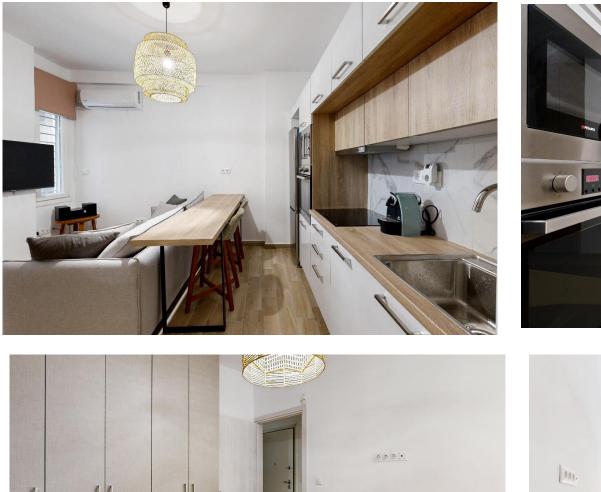

A lovely ground floor apartment in a great location, just 100m from the famous Panathenaic Stadium in Athens, located in Pagrati neighborhood in the center of Athens – one of the most popular and trendy neighborhoods in the capital of Greece.

Completely renovated in 2017 & 2024. The apartment is fully furnished and equipped. The apartment has 1 bedroom, 1 living room with an open space kitchen and the sofa can be turned into a bed for 2 people.

The bedroom has a spacious closet and another storage closet is in main living area with discretion.

Also, there are two entrance, one from the side of Ioanni Fokianos 27 and another from the Vassileos Konstantinou Avenue. Both entrance doors are secure.