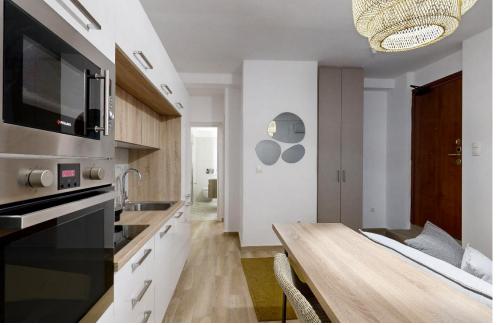

A lovely ground floor apartment in a great location, just 100m from the famous Panathenaic Stadium in Athens, located in Pagrati neighborhood in the center of Athens – one of the most popular and trendy neighborhoods in the capital of Greece.

Completely renovated in 2017 & 2024. The apartment is fully furnished and equipped. The apartment has 1 bedroom, 1 living room with an open space kitchen and the sofa can be turned into a bed for 2 people.

The bedroom has a spacious closet and another storage closet is in main living area with discretion.

Also, there are two entrance, one from the side of Ioanni Fokianos 27 and another from the Vassileos Konstantinou Avenue. Both entrance doors are secure.