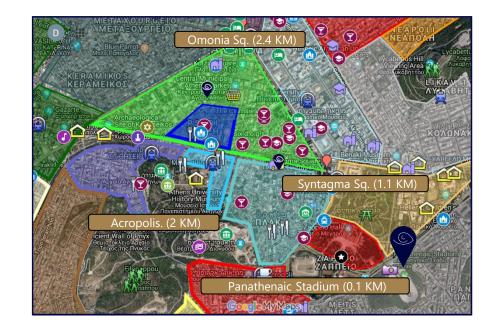

### **MAP & STREET VIEW**

| Distance from Panathenaic stadium in km | 0.1 |
|-----------------------------------------|-----|
| Distance from a metro station in km     | 1   |
| Distance from Syntagma square in km     | 1.1 |
| Distance from Monasttiraki in km        | 1.9 |
| Distance from Acropolis in km           | 2   |
| Distance from Omonia square in km       | 2.4 |
| Distance from Athens airport in km      | 32  |

#### **ABOUT THE AREA**

The apartment is close to the imposing Panathenaic Stadium, where the first modern Olympic Games were held in 1896. The only stadium in the world made entirely of marble. The neighborhood has modern office spaces, boutique clothing stores which are mixed with cafés, restaurants, bars and art galleries. The first study-abroad program in Greece for English-speaking undergraduate students was established in 1962 in Pagrati.