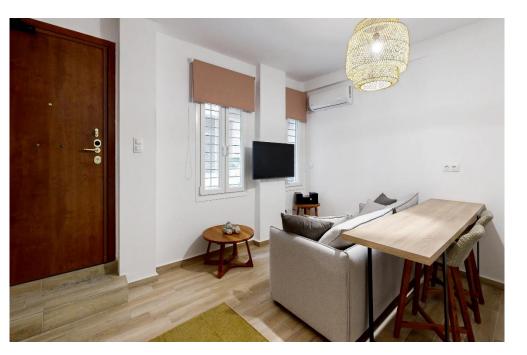

A lovely ground floor apartment in a great location, just 100m from the famous Panathenaic Stadium in Athens, located in Pagrati neighborhood in the center of Athens – one of the most popular and trendy neighborhoods in the capital of Greece.

Completely renovated in 2017 & 2024. The apartment is fully furnished and equipped. The apartment has 1 bedroom, 1 living room with an open space kitchen and the sofa can be turned into a bed for 2 people.

The bedroom has a spacious closet and another storage closet is in main living area with discretion.

Also, there are two entrance, one from the side of Ioanni Fokianos 27 and another from the Vassileos Konstantinou Avenue. Both entrance doors are secure.